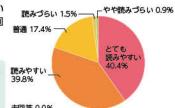

# **Q7** 会報誌やガイドブックは冊子として読みやすいですか。

- 補助券を切りとると冊子がパラパラになり必要な情報 を得にくくなる。
- 会報誌は読みやすいがガイドブックは読みづらいです。 ・定型の申請フォーマットが毎号場所を占めている。

# 少額で当選人数が多い賞品がよい 41.0%、未回答 23.9%、高額 (1万 円程度)な賞品、当選人数は少なくて よい 19.3%、重複回答 15.8%という

・「少額 1 図書カード 500 円または 1,000 円 ・[高額]家族で食べられる物 高級な牛肉 [重複回答]映画のチケットがよい。 電化製品などがよい。