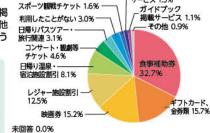

# Q1 よく利用しているサービスは何ですか?

食事補助券(レストラン、春・秋食事補助券、洋菓子、和菓子 他)32.7%、 ギフトカード、金券類 15.7%、映画券 15.2%、レジャー施設割引 12.5%、 日帰り温泉・宿泊施設割引 8.1%、コンサート・観劇等チケット 4.6%、日 帰りバスツアー・旅行関連 3.1%、利用したことがない 3.0%、スポーツ

観戦チケット 1.6%、ベネ フィット・ステーションサー ビス 1.5%、ガイドブック掲 載サービス 1.1%、その他 0.9%、未回答 0.0%という