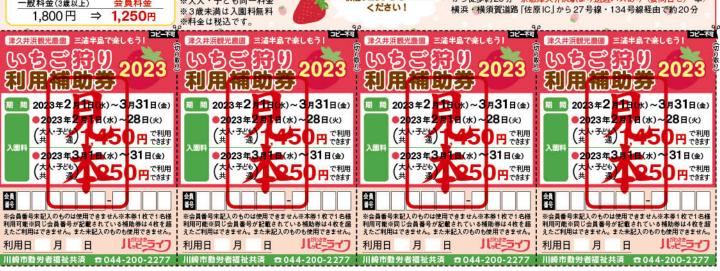

パーク情報およびコーポレートプログラム利用券の 利用方法についてのお問い合わせはこちら

東京ディズニーリゾート・インフォメーションセンター 0570-00-8632 (10:00~15:00(年中無休)) ※ 2022 年 11 月現在の情報です。

※写真・イラストはイメージです。

利用期間 2023年2月1日(水)~3月31日(金)

利用方法 下記いちご狩り利用補助券を切り取り、会員番号、利用日をご記入の上 津久井浜観光農園「いちご狩り案内所」に提出して入園料をお支払いください。

半島で楽しもう!

●2023年2月1日(水)~28日(火) 一般料金(3歳以上)

2,000円 ⇒ 1,450円 2023年3月1日(水)~31日(金)

一般料金(3歳以上) 会員料金 1,800円 1.250円

●園内のいちごは30分間の食べ放題です。(持ち帰り不可) いちごの生育状況により入園を制限する場合があります。 あらかじめご了承ください。

※一人1回の利用につき 1枚まで。 ※大人・子ども同一料金

※料金は税込です。

宮 9:00~15:00 (期間中毎日) 但 横須賀市津久井5-15-20 津久 井浜観光農園 2046-849-4506 交 電車/京浜急行「津久井浜駅」 京急津久井浜駅より送迎バスあり から徒歩約20分

地元で評判のパン屋さん。美味しいパンが いっぱいです。ぜひ足をはこんでみてください。