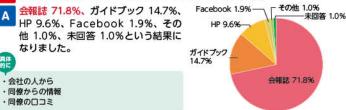

# **Q6** 共済の情報はどの媒体で取得していますか。(複数回答可)

会報誌 71.8%、ガイドブック 14.7%、 HP 9.6%、Facebook 1.9%、その 他 1.0%、未回答 1.0%という結果に なりました。

会社の人から

同僚の口コミ