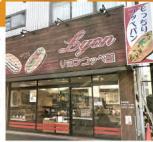

※料金は税込です。

宮 9:00~15:00 (期間中毎日) 但 横須賀市津久井5-15-20 津久 井浜観光農園 2046-849-4506 交 電車/京浜急行「津久井浜駅」 京急津久井浜駅より送迎バスあり から徒歩約20分

地元で評判のパン屋さん。美味しいパンが いっぱいです。ぜひ足をはこんでみてください。

# Bakery & Cafe Shiromaru

国産小麦使用、無添加生地のパンを メインとしたベーカリーカフェです。 全粒粉生地のパンやフルーツサンド、 ニなどもございます。

- 住 川崎市川崎区宮本町 6-1 加藤ビル 1F
- ✿ 044-201-7038
- 営 9:00~18:00 (売り切れ次第開店)
- 定日曜日
- 交 JR [川崎駅]、京浜急行 「京急川崎駅」より 徒歩約8分