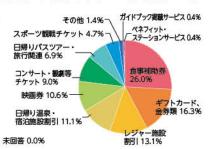

# **Q2** 今後、より充実してほしいサービスはありますか?

食事補助券 (レストラン、春・秋食事補助券、洋菓子、和菓子 他) 26.0%、 ギフトカード、金券類 16.3%、レジャー施設割引 13.1%、日帰り温泉・宿泊 施設割引 11.1%、映画券 10.6%、コンサート・観劇等チケット 9.0%、日帰 リバスツアー・旅行関連 6.9%、スポーツ観戦チケット 4.7%、その他 1.4%、

ガイドブック掲載サービス 0.4%、ベネフィット・ステー ションサービス 0.4%、未回 答 0.0%という結果になりま した。