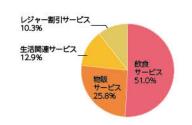

# **Q4** 共済の割引があったらよいと思うサービスを教えてください。

\*回答内容から4項目に分けて集計しました。 飲食サービス 51.0%、物販サービス 25.8%、生活関連サービス 12.9%、 レジャー割引サービス 10.3%という結果になりました。

「飲食サービス」への回答が半数となりま した。リクエストで多かったのは、「ラゾ ナ川崎」「アトレ川崎」「川崎アゼリア」と した集中型商業施設での「飲食」割引き や補助券等の利用に加え、「物販サービス」 などでの割引提供希望も見られました。「生 活関連サービス は「リラクゼーション」 「スポーツジム」「健診」などの回答が ありました。また「レジャー割引サービス」では「スポーツ観戦チケット」や「温浴施 設」などの回答を多くいただきました。