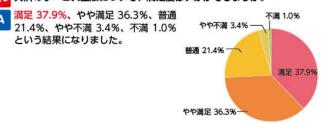

# かわさきハッピーライフ アンケート結果報告

2022年7・8月号の会報誌にて会員の皆さまより回答いただきました。 「かわさきハッピーライフのサービスに関するアンケート」 の集計結果を報告いたします。(回答数 322名)

ベネフィット・ステーション サービス 1.5%

# Q1 よく利用しているサービスは何ですか?

食事補助券(レストラン、春・秋食事補助券、洋菓子、和菓子 他)32.7%、 ギフトカード、金券類 15.7%、映画券 15.2%、レジャー施設割引 12.5%、 日帰り温泉・宿泊施設割引 8.1%、コンサート・観劇等チケット 4.6%、日 帰りバスツアー・旅行関連 3.1%、利用したことがない 3.0%、スポーツ

観戦チケット 1.6%、ベネ フィット・ステーションサー ビス 1.5%、ガイドブック掲 載サービス 1.1%、その他 0.9%、未回答 0.0%という

結果になりました。