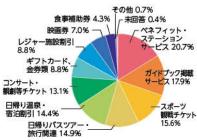

# Q1 よく利用しているサービスは何ですか?

食事補助券(レストラン、春・秋食事補助券、洋菓子、和菓子 他)32.7%、 ギフトカード、金券類 15.7%、映画券 15.2%、レジャー施設割引 12.5%、 日帰り温泉・宿泊施設割引 8.1%、コンサート・観劇等チケット 4.6%、日 帰りバスツアー・旅行関連 3.1%、利用したことがない 3.0%、スポーツ

観戦チケット 1.6%、ベネ フィット・ステーションサー ビス 1.5%、ガイドブック掲 載サービス 1.1%、その他 0.9%、未回答 0.0%という

結果になりました。

### 《ガイドブック掲載のサービス》 よみうりカルチャー川崎の補助

- **《**ベネフィット・ステーションのサー
- ビス》レジャー割引券、食事割引券 《その他》間違い探し (会報誌)、年2 回の薬の補助を毎回利用しています。