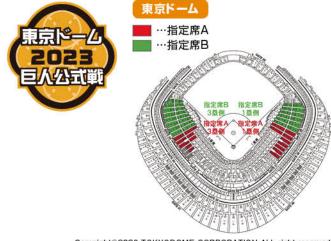

各試合16枚ずつ 合計64枚の 限定枚数販売 です!

バックSS指定

会員料金

| - |     |                  | 1     | 5  |         |  |  |
|---|-----|------------------|-------|----|---------|--|--|
|   | 開催月 | 開催日              | キックオフ | 節  | 対戦相手    |  |  |
|   | 7月  | 8日(土)            | 19:00 | 20 | 横浜FC    |  |  |
|   | 8月  | 6日(日)            | 19:00 | 22 | ガンバ大阪   |  |  |
| / | од  | 12日(土)           | 19:00 | 23 | ヴィッセル神戸 |  |  |
|   | 9月  | 15日(金) or 16日(土) | 未定    | 27 | FC東京    |  |  |