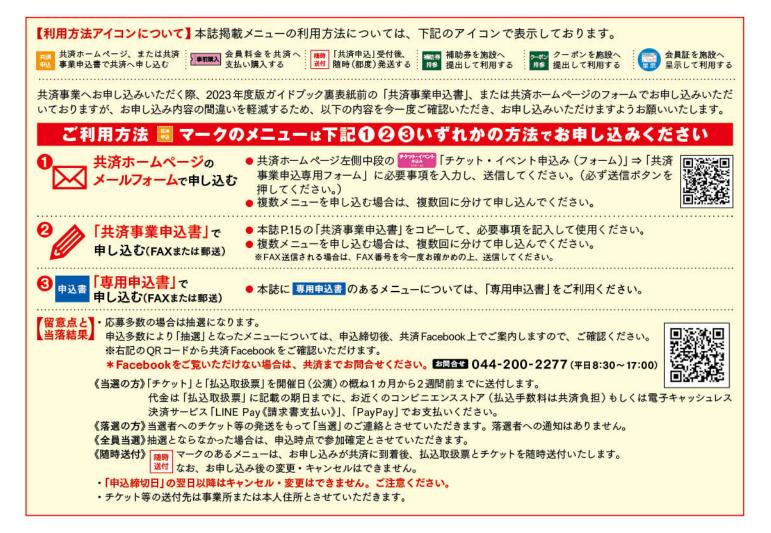

#### お申し込み注意事項

#### 枚 数 各試合16枚

(会員一人につき一試合あたり合計2枚まで)

- 職人区分 大人のみ ※小・中学生は対象外です。
- 利用方法 P.14下欄の方法で共済へお申し込みください。 希望ゲーム「開催日」、「対戦相手」、「希望枚数(2 枚まで)」を必ずご記入ください。

## 当選から観戦の流れ

当選された方には、共済より

- 1入場用QRコード記載のチケットを送付します。(払込票を同梱します) ※試合開催日まで無くさない様、大切にご自分で管理願います。
- 2試合開催日に試合会場へチケットを持参し、チケット記載のQRコードを入 場ゲート設置端末にかざすことでご入場いただけます。
- ※チケット料金のお支払いについては、払込票に記載させていただきますので、ご確 認ください。

#### 【川崎フロンターレからの注意事項】

- 新型コロナウイルス感染防止のため、ご来場に際し以下の事項を必ずご確認ください。 • 川崎フロンターレは新型コロナウイルス感染防止のため、最大限安全に配慮して試合
  - 運営を行いますが万が一、感染者が出てしまった場合の責任は負いかねます。
- 新型コロナウイルス感染症で陽性となった場合、濃厚接触者の指定を受けた場合、ま た 37.5度以上、また37.5度未満であっても症状がある場合や平熱よりも高いことが 明らかなお客様は、入場をお控えください。その際の会場までの交通費等の返金には 応じかねます。
- 会場内での注意事項に従わない方は、強制的に退場いただくか、入場をお断りする場 合がございます。

#### [注意事項]

※ゲーム指定日でのお申込みとなりますので、他日程のゲームを観戦することはできません。上 記をご了承いただきお申込みください。

- ※チケット発行後は、再発行は一切できません。また、申込締切後のキャンセル・変更等もお受 けできません。
- ※応募者多数の場合は抽選になります。落選者への通知はございません。 ※当選者へのチケット発送は試合開催日から2週間前頃になります。

02 \* happylife