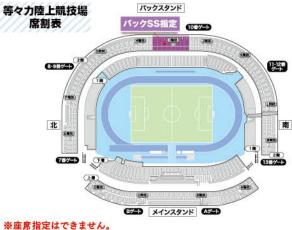

#### 枚 数 各試合16枚

(会員一人につき一試合あたり合計2枚まで)

- 職人区分 大人のみ ※小・中学生は対象外です。
- 利用方法 P.14下欄の方法で共済へお申し込みください。 希望ゲーム「開催日」、「対戦相手」、「希望枚数(2 枚まで)」を必ずご記入ください。