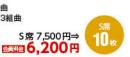

各試合16枚ずつ 合計64枚の 限定枚数販売 です!

バックSS指定

会員料金

| - |     |                  | 1     | 5  |         |  |  |
|---|-----|------------------|-------|----|---------|--|--|
|   | 開催月 | 開催日              | キックオフ | 節  | 対戦相手    |  |  |
|   | 7月  | 8日(土)            | 19:00 | 20 | 横浜FC    |  |  |
|   | 8月  | 6日(日)            | 19:00 | 22 | ガンバ大阪   |  |  |
| / | од  | 12日(土)           | 19:00 | 23 | ヴィッセル神戸 |  |  |
|   | 9月  | 15日(金) or 16日(土) | 未定    | 27 | FC東京    |  |  |

#### 枚 数 各試合16枚

(会員一人につき一試合あたり合計2枚まで)

- 職人区分 大人のみ ※小・中学生は対象外です。
- 利用方法 P.14下欄の方法で共済へお申し込みください。 希望ゲーム「開催日」、「対戦相手」、「希望枚数(2 枚まで)」を必ずご記入ください。