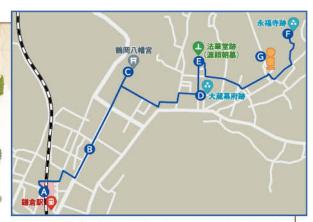

[持ち物] 飲み物と筆記用具 ※上記以外はご自分がツアーで必要とされるものを携帯ください。

装] 歩きやすい靴と服装でご参加ください。季節がら山側は寒くなる 可能性があるので、羽織れるものをご用意いただくと安心です。

[ガイド] 2名 (10名×2グループ) ※参加人数によって調整する場合がございます。

[ルート]《9:15》 △鎌倉駅 集合/《9:30》 発~B段葛~@鶴岡八幡宮~ ▶大蔵幕府跡~⑤源頼朝墓 法華堂跡)~(鎌倉宮)~⑥永福寺 跡(一次解散)《11:40》~⑥大塔宮バス停(解散)《12:00》

大蔵幕府跡

源頼朝墓

永福寺跡

利用方法 P.15下欄の方法でお申し込みください。 備考欄に参加者全員の氏名・年齢をご 記入ください。

> お申し込み時には必ず、参加人数をご 記入ください。

会員特典 参加会員料金 500円/一人