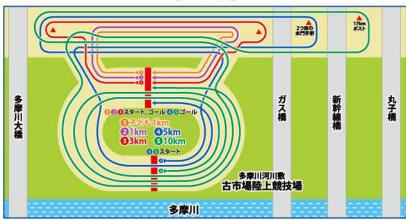

# 月倒川崎マラソン

補助券

補助券 持参

【コース図】

「月例川崎マラソン」は、新日本スポーツ 連盟川崎市連盟・月例川崎マラソン実行 委員会が主催となって実施するマラソン イベントです。

今年9月で571回目の開催となり、初 年度実施から40年の長い歴史がありま す。毎月の参加者は800名ほどとなって おります。

是非この機会にご家族や同僚のみなさん と一緒に参加し、健康生活を目指しま しょう!

#### 2023年9月24日(日)、10月29日(日)、 11月26日(日)、12月24日(日)

※「月例川崎マラソン」は、毎月最終日曜日(12月は第4日曜日)の開催 ※雨天時も開催(荒天時には中止にすることがあります)。翌週への延 期はありません。

[参加料金] ◎初回:1,500円(大人·高校生以下一律) ◎2回目以降: 大人 1,000円 高校生以下 500円

場] 多摩川河川敷 古市場陸上競技場 ランニングコース 田 川崎市幸区古市場・多摩川河川敷

交 JR 南武線 「鹿島田駅」 下車徒歩約15分 JR横須賀線「新川崎駅」下車徒歩約20分

[コース] 古市場競技場ランニングコース周辺、多摩川堤通り を距離に応じて走ります。(上記【コース図】参照)

利用方法 受付開始は8:00より

初めてご参加の方は当日会場の「初参加受付」にて、 初参加受付票と補助券を提出して参加料金をお支 払いください。(「初参加受付票」は公式HPからダ ウンロードするか、当日会場でもご用意があります) 受付を済ませお渡しする封筒内にゼッケン(ナンバー カード)、安全ピン、バーコードが入っています。 初回登録手続きは少々お時間を要しますので、ス タート時間に間に合うように余裕を持ってお越し ください。

#### 《コース別スタート時間》

⊕子ども1km 8:30 1km 8:45 3km 9:00 45km 9:30 6 10km 10:20

参加料金から 補助券利用で 500円引き

会員特典

※時間は目安です。受付は現地にて7時50分より10時までで、スタート時間 の30分前までに受付を完了してください。

※当日の参加人数や天候等によりスタート時間が変わることもありますので、 係員の指示に従ってスタート地点へ集まってください。

※全てのレースを走ると19kmです。

(全てのレースを走っても料金に変化はありません。)