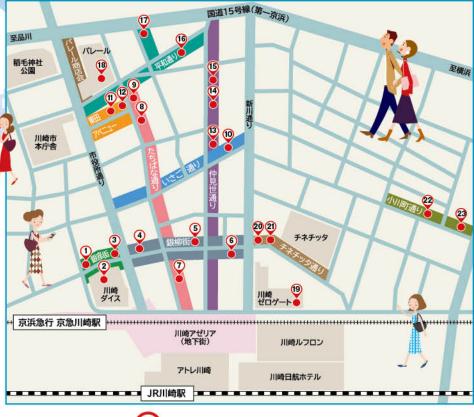

#### 好きです❤かわさき商店街《川崎商店街共通補助券》

大する で 9 マかわさる 的店は 《川崎間店は大理 州即 デッヤ 中華居酒屋 にいしょうわぁしょう京急川崎駅前店/花尚 川崎本店/中華料理 天龍 銀座街店/川治屋/いまがわ食堂 川崎銀柳街店/ひさまつ花店/ビヤレストラン銀座ライオン 川崎駅前店/イタリア料理 モナリザン/沖縄居食酒屋びんがた/チャ〜ボン多福楼 川崎本店/WILD STOCK/凪のラム屋/にんにく料理&BAR シーハーズ 仲見世通り店/太陸/WOOD STOCK/ベーカリー フケガ/とんかつ つか田/ニンニク料理&BAR シーハーズ パレール本店/アインズ&トルペ 川崎ゼロゲート店/豚肉料理専門店 KIWAMI/自家醸造クラフトビール T.TBREWERY チネチッタ店/旬菜和処 根ぎし/串揚げ処 串英

# 崎商店街

利用期間

2023年9月1日(金) ~10月31日(火)

補助券 持参

以下掲載の商店街店舗で使える 共通補助券です!! お気に入りのお店を見つけに 行こう!

対 象 会員本人と同居の配偶者・親・子

利用方法 ①P.06の川崎商店街共通補助券を切り取り、お会計の 際に補助券をお渡しください。

②飲食・利用代金合計800円(税込)で1枚(400円)、 1,600円(税込)で2枚(800円)ご利用いただけます。

#### [注意事項]

- ※掲載店舗以外でのご利用はできません。
- ※原則として、他のサービス券、クーポン券、優待券との併用はできません。
- ※補助券利用でのお支払いは、原則現金精算になります。現金以外(クレジット、電子 決済サービス等)での精算については、各施設の方針に従って精算をお願いします。
- ※補助券のご利用枚数は、同一会員番号で2枚限りとなります。同一会員番号で2枚 を超えるご利用の事実が発覚した場合、川崎市勤労者福祉共済から連絡させていた だくことがあります。 ※同時利用における別会員番号記載の補助券使用は可。