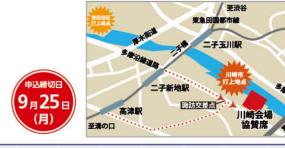

# 川崎会場協賛席 川崎市制記念 第82回

4年ぶりに開催!10月恒例の花火イベント! 今年も約6,000発のスターマインが多摩川の夜空を熱く彩ります! 打上地点近くの特等席で花火を楽しみましょう!

開催日間 2023年10月21日(土)(荒天の場合は中止) 16:00~開場 18:00~19:00 打ち上げ

川崎市高津区 • 多摩川河川敷 交 東急田園都市線「二子新地駅」徒歩約15分

利用方法 P.15下欄の方法でお申し込みください。

🔃 100席 会員一人につき6席まで(応募者多数の場合は抽選となります。)

象] 会員本人と同居の配偶者・親・子 ※本券は事前にご購入いただく「利用券」です。 割引券ではありません。当選された場合は、代金のお支払いが発生いたします。

#### 会員特典

協賛席(パイプ椅子席)

※3歳未満のお子様膝上観覧可。 一般料金

※一般購入からの振り替えはできません。 5,500円 ⇒ 4,450円 ※ペットやシートの持ち込みはできません。

\*当日花火打ち上げ後の中止の場合、払戻対応ができませんのでご了承ください。