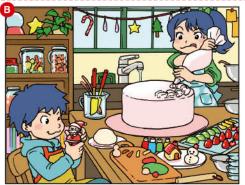

Bの絵の間違っている所 E に太いサインペンで丸 印を付けてお送りくだ さい。正解者の中から抽 選で20名の方に、ジェ フグルメカード (500円 分)をお送りします。当 選の発表は、プレゼント の発送をもって代えさ せていただきます。

#### 応募方法

お名前

事業所名

FAX、または郵送で右下の あて先までお送りください。

▲ この2枚の絵には7つの間違いがあります。 それはどこでしょう。

だき、ありがとうございました。 抽選で20名の方にジェフグルメ (500円分) をプレゼント

株式会社ベネフィット・ワンは川崎市勤労者福祉共済厚生事業等受託業者です。