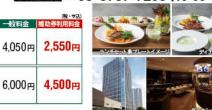

#### 宫前平源泉 陽けむりの庄

まるで高級旅館のような佇まい の温浴施設。一日を贅沢に過ご せる癒しの空間です。

| 曜日    | 一般料金<br>※12月より | 補助券<br>利用料金 |
|-------|----------------|-------------|
| 平日    | 1,540円         | 1,040円      |
| 土・日・祝 | 1,800円         | 1,160円      |

※ご入館:小学生以上 ※補助券利用者以外の方はベネフィット・ステーション優待料金でご利用いただけます。 ※レンタルフェイスタオル・バスタオル、館内着付

※土・日・祝の一般料金には入湯税150円が含

阻 川崎市宮前区宮前平2-13-3

A 044-860-2641

交 東急田園都市線 「宮前平駅 | より 徒歩約4分

置 平日10:00~24:00 土・日・祝日9:00~24:00 社会情勢等により営業時間およ び営業内容が一部変更になる場 合がございます。ご利用の際は 公式HPをご確認ください。