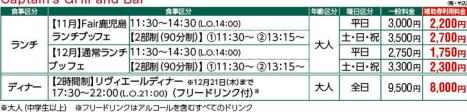

| 食事区分 | 食事区分                                          | 年齢区分 | 曜日区分      | 一般料金   | 補助券利用料金 |
|------|-----------------------------------------------|------|-----------|--------|---------|
| ランチ  | 11:30~14:30(L.O)                              | 太人   | 平日        | 4,900円 | 3,500円  |
| ブッフェ | 11:30~15:30(L.O)                              |      | 土·日·祝日    | 5,700円 | 4,500円  |
| ディナー | 17:00~21:00(CLOSE)                            |      | 日曜~金曜日、祝日 | 7,300円 | 5,400円  |
| ブッフェ | 【2部制 (120分制)】<br>①17:00~ ②19:30~(22:00 CLOSE) | 夶人   | 土曜日·特定日   | 7,900円 | 6,800円  |