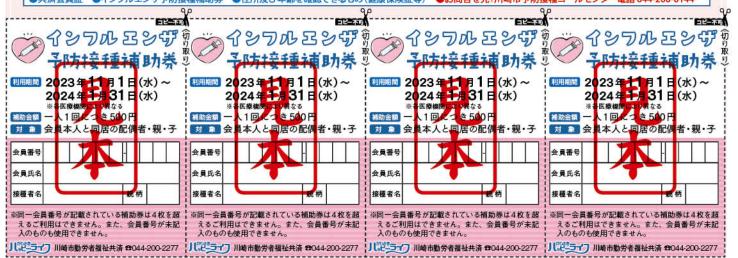

# イシワル四シザ 予防接種補助券

# **请** 2023年11月1日(水)~2024年1月31日(水)

(各医療機関により異なる)

[補助金額] 一人1回500円(会員一人につき4枚まで) [対 象] 会員本人と同居の配偶者・親・子

下記の13施設での インフルエンザ予防接種に 共**済補助金(500円/1回)** が適用されます。

#### 利用方法

下記インフルエンザ予防接種補助券を切り取り、必要事項をご記入の上、共済会員証と共に各医療機関受付にお渡しください。一般接種金額から補助額(500円)を差引いた額をお支払いください。

※診療日時やワクチンの在庫など、ご予約いただく際に接種が可能かについては、各医療機関に直接お問合せください。

[ご注意]補助券のご利用枚数は、同一会員番号で4枚限りとなります。

同一会員番号で4枚を超えるご利用の事実が発覚した場合、川崎市勤労者福祉共済から連絡させていただくことがあります。