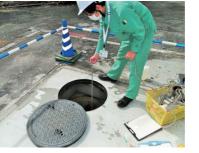

## Inspections of factory and facility drainage

We regularly perform inspections to confirm that drainage from factories and other facilities is processed appropriately in conformity with standards for draining into rivers and the ocean.

Sampling drainage at an operational facility

Processing to remove impurities