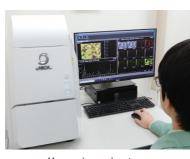

Collecting asbestos in the air

Measuring asbestos with an electron microscope

5

Collecting sea mud in the ocean

Sea bass harvested from the ocean

The status of organisms living in rivers and the ocean (particularly small insects, etc.) is closely related to water cleanliness. Therefore, we research types and numbers of living things to monitor water quality, which is reflected in such changes