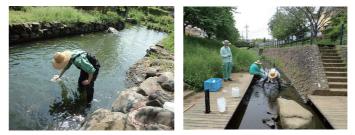

#### Surveys of the river and ocean, etc.

We conduct water quality surveys to check that water quality in the river and sea meets environmental standards. We also survey chemical substances in mud on the seabed and inside the bodies of fish.

Water quality surveys at water-related amenities

#### Biological surveys

We survey water quality in the river and ocean, mud properties, and types and numbers of organisms to check the habitats of living things.

Collecting organisms in the river