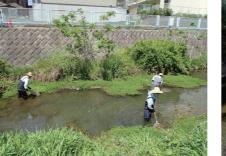

#### Biological surveys

We survey water quality in the river and ocean, mud properties, and types and numbers of organisms to check the habitats of living things.

Collecting organisms in the river

Collecting asbestos in the air

Measuring asbestos with an electron microscope

5

Collecting sea mud in the ocean

Sea bass harvested from the ocean

The status of organisms living in rivers and the ocean (particularly small insects, etc.) is closely related to water cleanliness. Therefore, we research types and numbers of living things to monitor water quality, which is reflected in such changes