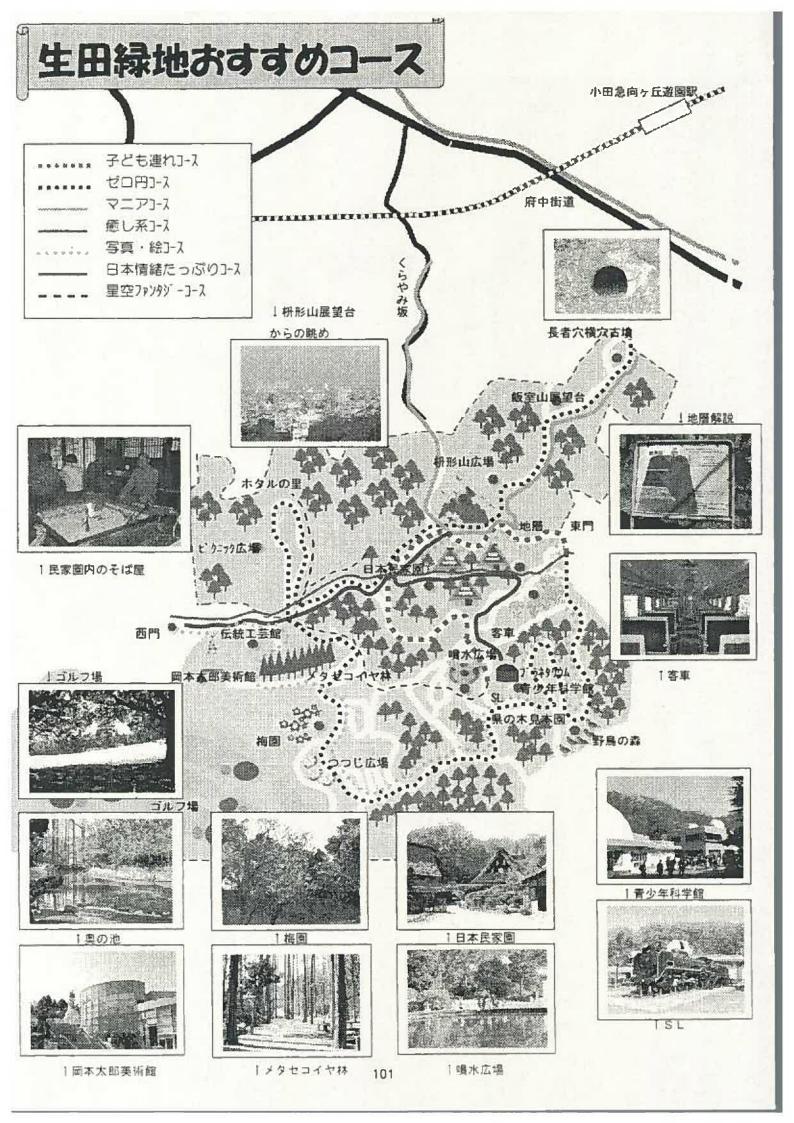

### 子ども連れコース

こどもは元気に走り回って遊びたい。 ママハバは、のんびり過ごしたい。 みんなの希望をかなえる。

### ☆★☆★☆ 歩き方 ☆★☆★☆

まず、生田緑地で一番高いところにある 材形山広場に行こう。ここは、木でできた アスレチックがあるので喜ぶことまちがい なし。広い広場なので鬼ごっこもできる。 転んでも土だから大丈夫。どろんこになっ て遊ぼう。展望台では手すりの置物に注目。 自分の干支を探そう。

噴水広場に行くと、突然大きくなる噴水 にぴっくり。中に魚がいるか見てみよう。 危ないから中には入らないでね。冬は氷が 張るよ。ここで、お弁当を広げよう。

### ..... おすすめコース

東門→枡形山広場→噴水広場(ご飯 ボイント)→SL・客車→青少年科 学館(プラネタリウム)

すぐ近くにはSLと客車がある。客車 は中まで入れる。ここで記念写真!

青少年科学館に入ると、いきなりアケボノ象がお出迎え。引き出しの中を開けるとまたびっくり。動物の標本がある。 楽しみながら多摩の自然を学べる施設になっている。

### ゼロ円コース

無料だからといって梅ること なかれ。生田緑地を楽しむだめ にお金は必要ないのです。行き 慣れた人のツウの楽しみ方。

### ☆★☆★☆ 歩 き 方 ☆★☆★☆

野鳥の森は、入ったとたんに静寂に包まれる。こんなに都心近くで森林浴ができるなんてすばらしい。つつじ山は、日当たりが良くひなたぼっこにもおすすめ。出入口から遠いため人も少ない?となりのゴルフ場を覗くことができる。いいコースだなあ。梅園は40種類の梅がある(はず・・・)。お気に入りの梅を探してみよう。

ホタルの里は初夏にホタルが見れる。数 が少ないので見れたらラッキー。今後の整 備が楽しみなところ。

### ...... おすすめコース

東門一野鳥の森一つつじ広場ー梅園 一ホタルの里一枡形山広場一古墳群

枡形山広場は、お弁当持参で。飲み物の 自動販売機もあるよ。展望台からの眺め は多摩川をはじめ都心も一望できる。夜 も入れる。無料だけど、すばらしい眺め。 パノラマ写真を撮りたくなる。長者穴横 穴古墳は、意外な穴場。知らない人が多 いのでは。いったい何個の古墳があるん だろう。

### マニアコース

地元の方ならだれでも一度は 訪れたことのある生田緑地。 でも、意外と知られていない穴 場があるのです。 知りたい?では、行ってみよう!

### ☆★☆★☆ 歩 き 方 ☆★☆★☆

くらやみ坂は、暗くて闇のようだという ことで命名されたが、近頃はすっかり明ある くなった。枡形山広場の石碑の裏を見たこと ある人いる?見たことある人はかなりマニ ア。展望台手すりの干支の置物。かわいいけ どなんで干支なのか不思議。県の木見本園 は、各都道府県の木が植えられているらしい が放置状態。解説板に根性がらみ(とにかく 見てみて!)のコメントが多いのが妙に笑え る。地層見学。解説もあるので楽しめる。三 色アイス軽石層で何だろう?青少年科学館 くらやみ坂→枡形山広場石碑・展望 台手すり→地層見学→県の木見本園 一飯室山展望台→古墳群

で教えてもらおう。飯室山展望台は、枡 形山展望台の影のような存在。山の中腹 にあり、まわりを木で覆われてほとんど 何も見えない。しかも、斜めに傾いてい る。なんでここに作ったの?でも、ひっ そり、のんびりとおしゃべりするにはい いかも。このあたりは、枯葉が多いので 足首くらいまで埋まりながら歩くのも

楽しい。 古墳群は、 大きな穴 だけでなく、 過ごしてみようで静かな時間をど時には飯室山棚形山もいいは

### 徳し系コース

勉強に、仕事に、人間関係 に疲れた…というあなたに おすすめ。目然のエネルギー を存分にもらって癒されよう。

### ☆★☆★ 歩 き 方 ☆★☆★☆

都心にはない、自然、すがすがしい空気の中でのんびり過ごそう。木の匂い、 鳥のさえずり、太陽の光、癒されます。 駅から遠いな~という方はバスもあります。駐車場もあります。枡形山展望台では何も考えないでぼーっとしよう。何もしない贅沢がここにあります。メタセコイヤ林、すっきりとしたその姿に思わず

ため息。ここからの眺め が一番好きだという地 元の方も多い。体の中から 癒してくれるそば一

### ...... おすすめコース

お昼頃バスで西門→展望台→メタセ コイヤ林→日本民家園 (そば) ープ ラネタリウムー駅周辺でタご飯

日本民家園でおそばをいただく。こ に信州白川郷の合掌造りの古民家内にお店があるという全国でも珍しいを国でも珍しいを図ります。そばは、信州戸隠からそば粉を組むして打ち、3種類のかつおぶしを絶ごしたがあれただしておけられる。おいしいが感じられる。おいしいが感じられる。おいしいの座の様ののはいい。自然になるをはがおすすめ。外国からいり、対うるそばがおすすめ。外国からのりはとろろそばがおすすめ。外国からのりなくておうっかも(解説も聴いてね!)。

### 写真・絵コース

生田緑地は、言わすと 知れたビューポイントの 名所。その中でもわたし

たちの一押しコースをご案内します。

### ☆★☆★☆ 歩き方 ☆★☆★☆

研形山広場の展望台から、多摩区、多摩川、都心のパノラマを撮る。天気のいい日は本当に眺めが良い。日本民家園は、撮影の名所。特に雪の日は、閉園日でも「開園してほしい」、「雪かきをしないで」、「足跡をつけないで」、など写真愛好家から熱いラブコールがあるそう。噴水広場からメタセコイヤ林方面は、奥行きのある空間の中に細くて高いメタセコイヤの木が並んでおり、遠くに奥の池、岡本太郎美術館が

### ...... おすすめコース

東門→枡形山広場→日本民家園→噴水 広場→野鳥の森→梅園→メタセコイヤ 林一岡本太郎美術館→西門からバス

ちらりと覗く。だれもが詩人になってしまう瞬間だ。最後は、**岡本太郎美術館**で芸術鑑賞。鬼才といわれる岡本太郎画伯のエネルギーに圧倒される。美術館内部は、作品の配置に工夫をこらしており、楽しめる。

チたやきわれた つ雪 7 囲 たが スいい斜 民 もめ家雪 年のなむ真 に役 2 L 逃数割たろ 白家 し回を屋暖に圃 無の果根か覆に

### 日本情緒たっぷりコース

昔からの日本の良さを じっくり味わおう。生田緑地 は自然だけでなく文化施設も あるのです~♪

★★★★★ 歩 き 方 ★★★★★
伝統工芸館で藍染めを体験してみよう。藍の 匂いは少しくせがあるが、慣れたらいい匂い だ。作品はおみやげにしよう。次に、日本民 家園を見学。18建の本物の古民家を移設し た全国でも有数の施設だ。野外博物館なので 迫力がある。一軒一軒造りが違い、中に入る と夏は涼しく、冬は暖かい。受付で販売して いる「絵はがき」(6枚セットで500円) は、民家園のベストショットを集めた力作。 四季折々の民家の風景を楽しむことができ る。歩いていると、囲炉裏に火を入れている 民家がある。炉端の会のメンバーが民家を

### ...... おすすめコース

西門→伝統工芸館(藍染め体験) 一日本 民家園(能などの舞台の鑑賞・そば) →東門

虫食いから守り、民家に生活の火を灯しているのだ。「どうそ上がってゆっくりしていってね」という言葉に誘われて**囲炉裏**で暖まる。木が燃えるパチパチという音を聴き、お湯が沸いている鍋の湯気を眺めながら、炉端の会のメンバーと話すことができる。

「火を入れてもらって人が集まって民家も嬉しいでしょうね」と話しかけたら「わたしたちの方が楽しませてもらっています」とおっしゃっていた。民家を愛して支える方々の力はとても大きいのだ。

### 星とホタルのファンタジーコース

生田緑地の夜はロマン チック。緑の中に光輝く 星とホタル。忘れられな い夜になるでしょう。

★★★★ 歩 き 方 ★★★★★
まず青少年科学館のプラネタリウムで予
習。「星ってこんなにあったんだ!」と感心
してしまう。藍染めの浴衣に蓍替えて夕涼
みのスタート。将来は、伝統工芸館で浴衣 世界が のレンタルサービスをしてくれるともっとが 楽しめそう。次は民家園へ。夕暮れに見る。 民家はいつもと違う雰囲気。懐かしくてほるっとする感じがいいね。昔の人もこんなふうに夕涼みをしたのかしら・・・

### おすすめコース

午後プラネタリウムー伝統工芸館で浴 衣一民家園で夕涼みーホタル観察一星 観察

ホタルの里へ向かう。すでに日は落ちて夕間が広がる。人里離れた山の中とも思えるくらい静かだ。ホタルへの期待は高まるばかり。ほのかな自然の光を楽しもう。ホタルを見られなくても、夜空を眺めれば、満天の星がきらめいている。青少年科学館のツアーに参加すると解説も聴ける。

世界が広がる。

世界が広がる。

である。

である。