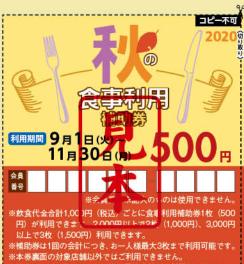

## 川崎市勤労者福祉共済

会員の皆さまに人気の 食事利用補助券を ご用意しました! テイクアウト対象の 店舗もあるので、 ぜひご利用ください。

※掲載の画像はイメージとなります。

**30** 9月 1日(火)~11月30日(月)

対 象 会員本人と同居の配偶者・親・子

利用方法 ①P.03の食事利用補助券を切り取り、お会計の際に補助券をお渡しください。 ②飲食代金合計1,000円(税込)ごとに食事利用補助券1枚(500円)が利用できます。 2,000円以上で2枚(1,000円)、3,000円以上で3枚(1,500円)利用できます。

[ご注意] 利用できる枚数は、1会員番号につき掲載の3枚までとなります。同一会員番号が4枚以上に記載されている 事実が発覚した場合、共済から連絡させていただくことがあります。

ご利用区分アイコン

店 ・・・ 店舗でお食事をされる方が対象

**デー・・・テイクアウト商品も対象** 

※各店舗名横の上記アイコンをご確認いただき、 ご利用ください。

**お知らせ** 新型コロナウイルス感染症の影響により、掲載の各店舗につきましては、営業状況に変更の可能性があります。ご利用の際は、各店舗の営業状況をご確認のうえご利用ください。 なお、利用期間の延長は原則ありませんので、予めご了承願います。