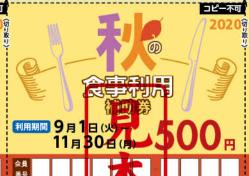

## 川崎市勤労者福祉共済

会員の皆さまに人気の 食事利用補助券を ご用意しました! テイクアウト対象の 店舗もあるので、 ぜひご利用ください。

※掲載の画像はイメージとなります。

**30** 9月 1日(火)~11月30日(月)

対 象 会員本人と同居の配偶者・親・子

利用方法 ①P.03の食事利用補助券を切り取り、お会計の際に補助券をお渡しください。 ②飲食代金合計1,000円(税込)ごとに食事利用補助券1枚(500円)が利用できます。 2,000円以上で2枚(1,000円)、3,000円以上で3枚(1,500円)利用できます。

[ご注意] 利用できる枚数は、1会員番号につき掲載の3枚までとなります。同一会員番号が4枚以上に記載されている 事実が発覚した場合、共済から連絡させていただくことがあります。

ご利用区分アイコン

店 ・・・ 店舗でお食事をされる方が対象

**デー・・・テイクアウト商品も対象** 

※各店舗名横の上記アイコンをご確認いただき、 ご利用ください。

**お知らせ** 新型コロナウイルス感染症の影響により、掲載の各店舗につきましては、営業状況に変更の可能性があります。ご利用の際は、各店舗の営業状況をご確認のうえご利用ください。 なお、利用期間の延長は原則ありませんので、予めご了承願います。