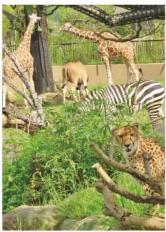

## よこはま動物園ズーラシア

「生命の共生・自然との調和」をメインテーマに掲げるよこはま動物園ズーラシア。 「アフリカのサバンナ」では草食動物のキリン・シマウマ・エランドと肉食動物 チーターが同じ草原エリアで展示される「4種混合展示」が見どころです。

⇒ 500円

4月13日 (火)