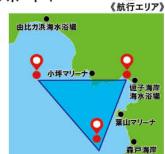

# 半日・ヨットセーリング体験

煌く水面をヨットで駆け抜ける!

逗子海岸から出艇して、葉山沖や鎌倉沖をセーリングします!

経験豊富なインストラクターが皆さんを全力でサポート!

ヨットの爽快さをぜひ体験してみましょう!

開催日時 7月17日(土)①午前の部《9:00~》

※順延日は、8月7日(土)となります。

[募集人数] 各回 (午前・午後) 8名 (最少催行人数6名)

#### ◎当日の持ち物◎

- ●水着
- ●マリンシューズ(濡れてもよいスニーカー)
- ●ウインドブレーカーやマリンジャケット
- ●タオル
- ●飲み物
- ※ライフジャケットは貸出します。 ※お昼ご飯は含まれておりません。体験の前後で各自でお済ませく

申込締切日

5<sub>=</sub>25<sub>=</sub>

(火)

所] 逗子マリンボックス 100

住 逗子市新宿 2-14-4

交 [電] JR 「逗子駅」 より徒歩約10分、京急 「逗子・葉山駅」 より徒歩約15分 [車]横浜横須賀道路「逗子IC」より約5分、県営有料駐車場より徒歩約1分 ※駐車場は県営パーキングをご利用ください。(鎌倉方面へ10m先にあります。)