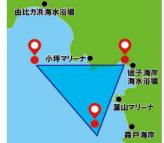

# 半日・ヨットセーリング体験

煌く水面をヨットで駆け抜ける!

逗子海岸から出艇して、葉山沖や鎌倉沖をセーリングします!

経験豊富なインストラクターが皆さんを全力でサポート!

ヨットの爽快さをぜひ体験してみましょう!

開催日時 7月17日(土)①午前の部《9:00~》

※順延日は、8月7日(土)となります。

[募集人数] 各回 (午前・午後) 8名 (最少催行人数6名)

#### ◎当日の持ち物◎

- ●水着
- ●マリンシューズ(濡れてもよいスニーカー)
- ●ウインドブレーカーやマリンジャケット
- ●タオル
- ●飲み物
- ※ライフジャケットは貸出します。 ※お昼ご飯は含まれておりません。体験の前後で各自でお済ませく

申込締切日

5<sub>=</sub>25<sub>=</sub>

(火)

所] 逗子マリンボックス 100

住 逗子市新宿 2-14-4

交 [電] JR 「逗子駅」 より徒歩約10分、京急 「逗子・葉山駅」 より徒歩約15分 [車]横浜横須賀道路「逗子IC」より約5分、県営有料駐車場より徒歩約1分 ※駐車場は県営パーキングをご利用ください。(鎌倉方面へ10m先にあります。)