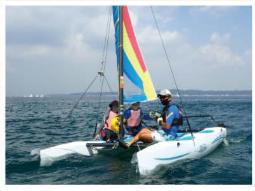

# 半日・ヨットセーリング体験

煌く水面をヨットで駆け抜ける!

逗子海岸から出艇して、葉山沖や鎌倉沖をセーリングします!

経験豊富なインストラクターが皆さんを全力でサポート!

ヨットの爽快さをぜひ体験してみましょう!

開催日時 7月17日(土)①午前の部《9:00~》

※順延日は、8月7日(土)となります。

[募集人数] 各回 (午前・午後) 8名 (最少催行人数6名)

※お申し込み多数の場合は抽選となります。

| ◎当日のスケジュール◎ |             |             |  |  |  |  |  |
|-------------|-------------|-------------|--|--|--|--|--|
|             | 午前の部        | 午後の部        |  |  |  |  |  |
| 集合          | 9:00        | 12:00       |  |  |  |  |  |
| レクチャー       | 9:45~       | 12:45~      |  |  |  |  |  |
| ヨットセーリング体験  | 10:00~12:00 | 13:00~15:00 |  |  |  |  |  |
| 写真撮影・着替え    | 12:30~      | 15:30~      |  |  |  |  |  |

#### ◎当日の持ち物◎

- ●水着
- ●マリンシューズ(濡れてもよいスニーカー)
- ●ウインドブレーカーやマリンジャケット
- ●タオル
- ●飲み物
- ※ライフジャケットは貸出します。 ※お昼ご飯は含まれておりません。体験の前後で各自でお済ませく

申込締切日

5<sub>=</sub>25<sub>=</sub>

(火)

所] 逗子マリンボックス 100

住 逗子市新宿 2-14-4

交 [電] JR 「逗子駅」 より徒歩約10分、京急 「逗子・葉山駅」 より徒歩約15分 [車]横浜横須賀道路「逗子IC」より約5分、県営有料駐車場より徒歩約1分 ※駐車場は県営パーキングをご利用ください。(鎌倉方面へ10m先にあります。)

②午後の部《12:00~》

●「マリンボックス 100」 は温水シャワー、トイレ完備

※当選の方には6月下旬に「事前案内書』をお送りします。

●ヨットの環境が整った施設で女性の方も安心してご利用いただけます。

[注意事項]12歳未満の方はご参加できません。

当日の風次第で、航路を変更する場合もあります。 ヨットにはインストラクターが同乗します。

利用方法 14ページ下欄の方法でお申し込みください。①午 前・②午後どちらかの希望を必ずご記入ください。 備考欄に参加者氏名・フリガナ・性別・年齢(開催 日当日現在)をご記入のうえお申し込みください。 ※個人情報は目的以外で使用することはありません。

参加費(1名あたり料金)

5.000 円 (乗船料·保険料込)