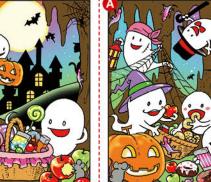

#### 七つの間違い探し&会員の声 応募用紙

募集締切日 9月26日 (日)

Bの絵の間違っている所に太いサインペンで丸印を付けてお送りください。正解者の中から抽選で20名の方に、ジェフグルメカード(500円分)をお送りします。当選の発表は、プレゼントの発送をもって代えさせていただきます。

#### 応募方法

FAX、または郵送で下記の あて先までお送りください。

<sup>°</sup>◀▲この2枚の絵には7つの間違いがあります。 それはどこでしょう。

かわさきハッヒ

〒210-0007 川崎市川崎区駅前本町11-2

28roudou@city.kawasaki.jp

前回7・8月号の 正解

たくさんの方々からご応募いた だき、ありがとうございました。 抽選で20名の方にジェフグルメ カード(500円分)をプレゼント いたします。