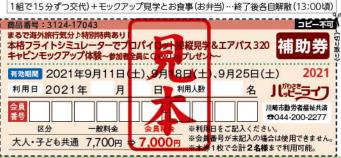

※移動は徒歩にて行いますので、歩きやすい服装・靴にてご参加ください。徒歩での移動距離は 約3kmです。雨天時には、お持ちでしたら合羽などご用意ください。

まるで海外旅行気分♪特別特典あり!

本格フライトシミュレーターでプロパイロット操縦見学 &エアバス320キャビンモックアップ体験 ~参加者全員に CrewTag プレゼント~

2021年9月11日(土)、9月18日(土)、9月25日(土)

開催時間:11:30~13:00頃

集合場所:スカイアートジャパン前「ガーデンシティー品川御殿山1F」(JR 山手線「品川駅」より徒歩約10分)にて集合・受付

員:14名(最少催行人数:13名)

<コース>スカイアートジャパン前にて集合・受付(11:30)…コックピット操縦体験(4名)

スカイアートジャパン株式会社所有の本格フライトシミュレー ター機でフライト見学! ボタンやスイッチは実物大、操作もすべて本物の航空機と同じ手順となります。

1組最大4名15分で交代。ハイクオリティな音質、高解像度グラフィックス、感動のフ ライトをお楽しみいただきます! エアバス320のキャビンモックアップでCA体験やラグ ジュアリー体験!モックアップ内でミールカートから出てくる御弁当(お茶付)を召し上がっ ていただきます。[参加特典] ①お子様限定パイロットジャケットで記念撮影!②参加者全 員に、可愛いCrewTagをプレゼント!