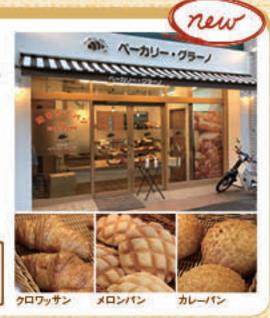

## ベーカリー・グラー

100%北海道小麦粉使用の美味しい 焼きたてパンでお迎えいたします。 是非お寄りください。

- 在川崎市中原区田尻町15-3
- £ 044-223-7230
- **#** 10:00~19:00
- 定 火曜日
- 交 JR南武線 「平間駅」より徒歩約1分

#### お薦めのパンメニュー

クロワッサン・・・・・・220円(製込) メロンパン・・・・・・200円(製込) カレーパン・・・・・・350円(製込)