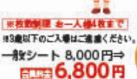

申込受付日は1月12日(水) からとなります

5席 14,000円⇒ **三川田 11,000円** 

※2歳以下の入場不可。公演当日3歳以上有料 (除上観劇不可)

※劇場では、常時マスクの着用が必要となります。

区分 一般料金 角膜金 52席 大人 13,750円 11,500円

52席子ども 6,875円 5,600円