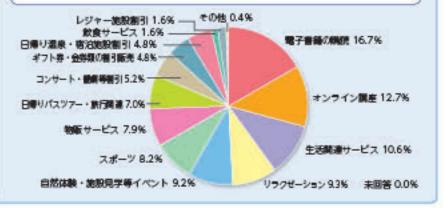

これまで利用したことがない、または利用できることを知ら なかったサービスがあれば教えてください。

**電子書籍の開読 16.7%、オンライン講座 12.7%、生活関連サービス** 10.6%、リラクゼーション 9.3%、自然体験・施設見学等イベント 9.2%、 スポーツ 8.2%、物販サービス 7.9%、日帰りパスツアー・旅行関連 7.0%、コンサート・観劇等割引 5.2%、ギフト券・金券類の割引販売 4.8%、日帰り温泉・宿泊施設割引 4.8%、飲食サービス 1.6%、レジャー

施設割引 1.6%、その他 0.4%、未回答 0.0%という結果になりました。