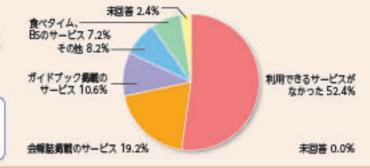

### 外出自粛期間中に共済サービスで利用したサービス・役にたったサービスは何ですか?

利用できるサービスがなかった 52.4%、会報詰掲載のサービス 19.2%、ガイドブック掲載のサービス 10.6%、その他 8.2%、食ペタイム、BS のサービス 7.2%、未回答 2.4%という結果になりました。

#### コメント

- ・食事補助券、和菓子の補助券、ミスタードーナツ商品券などを利用しました。
- 金券の割引販売
- · 基本外出をしないように心がけていたので衝念していました。…etc