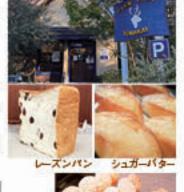

パンエ房 トナカイ

どなたにも美味しく召し上がっていただけるパン を作り続けております。ぜひお店にお越しください。

任 川崎市多摩区長沢 2-20-30

★ 044-948-8660 ¥ 8:00~18:30

元 土曜日・日曜日・祝日

交 [パス] 小田急線「百合丘駅」前より、百01 (小田急)聖マ リアンナ医科大学行にご乗車いただき、「医大入 口」で下車してください。

> 小田急線[向ヶ丘遊園駅]北口駅前より向10-11-12あざみ野駅行にご乗車いただき、「医大入口」 で下車してください。

#### **8**鳥ののパンメニュー

レーズンパン …… 500円(報込) シュガーパター・・・・・ 230円保込 ツイストドーナツ各種 … 130円保込

多摩区