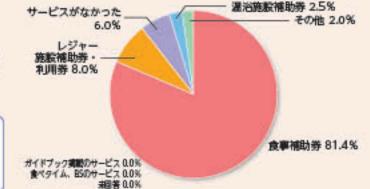

#### Q1 サービスの利用についてお伺いします。

## これまでの共済サービスでよく利用しているサービスは何ですか?

食事補助券(レストラン、春・秋補助券、和菓子 他)81.4%、レジャー施設補助券・利用券8.0%、 温浴施設補助券 2.5%、ガイドブック掲載のサービス 0.0%、食ベタイム、BS のサービス 0.0%、 利用できるサービスがなかった 6.0%、その他 2.0%、未回答 0.0%という結果になりました。

#### コメント

- 1,000円以上で500円引き補助券や300円引き補助券を使いました。とても充実した食事をすることができました。
- 映画館の割引やアゼリア川崎店舗での割引を利用しています。
- ホテルブルメ、菓子購入補助券を利用しました。
- ・味噌造り体験に参加しました。…etc