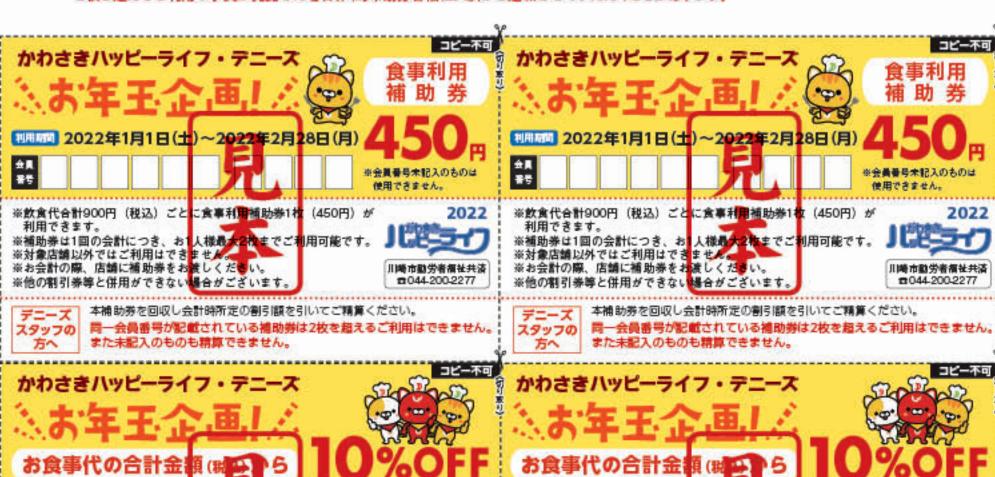

ペア

2組様

ペア

5組様

2022 お年王企画! Dennys。 かわさきハッピーライフ・デニーズ

デニーズは旬の素材、こだわりの食材を活かした幅広い メニューと心地よいサービスで、皆さまの食卓がわりにご 利用いただけるファミリーレストランです。

@ 2021 Denny's Seven & i Food Systems co.,Ltd.

かわさきハッピーライフとデニーズの コラボレーションによるお年玉企画です!!

飲食代合計900円につき450円の補助券を1枚使えます。

飲食代合計 1.800円でしたら 450円の補助券は2枚使えます。

さらに本ページ切り取りクーポンの 10%OFFの割引券も併用できます!! \*\*10%OFF割引券は、1回の利用につき1枚までとなります。

利用期間 2022年1月1日(土)~2022年2月28日(月)

※他の% OFF券等及び% OFFサービスとの併用はできません。

ただと

# 利用

会員

書号

# 2022年1月1日(土)~2022年2月28日(月)

対 会員本人と同居の配偶者・親・子

利用時間 2022年1月1日(土)~2022年2月28日(月)

※他の% OFF券等及び% OFFサービスとの併用はできません。

※本券は1枚で1組6名までご利用↓ ただけます

※本券はご利用時1枚のみご利用いただけます。

同時に2枚はご利用できません。

※本券は店内でのご飲食のみご利用

※割り勘での使用はご遠慮ください。

※対象店舗以外ではご利用になれません。

※換金・転売はできません。

■用方法 本ページ下部の食事利用補助券を切り取り、お会計の際に補助券・割引券をお渡しください。他の割引券等と併用ができない場合がございます。

[ご注意]補助券・割引券のご利用枚数は、同一会員番号でそれぞれ2枚限りとなります。同一会員番号でそれぞれ 2枚を超えるご利用の事実が発覚した場合、川崎市勤労者福祉共済から連絡させていただくことがあります。