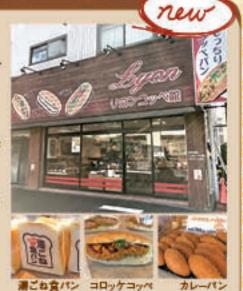

あんパター

宝前区 リヨン・コッペ館

おいしいコッペパンやたくさんの惣菜パン を揃えています。

住 川崎市宮前区平2-1-37 グランホルム宮前 ★ 044-857-5590 ※ 8:30~19:00

交 [電車] 東急田園都市線「宮前平駅」より徒歩約

[パス]清10・清11・清17・清18・清19・ 登05環下バス停下車徒歩3分 向ヶ丘遊園駅パス14分、溝口駅パス 16分、登戸駅バス 17分乗車)

あるめのパンメニュー 湯ごね食パン ......280円(製込) コロッケコッペ ...... 259円(製込) カレーパン.....183円(株別)