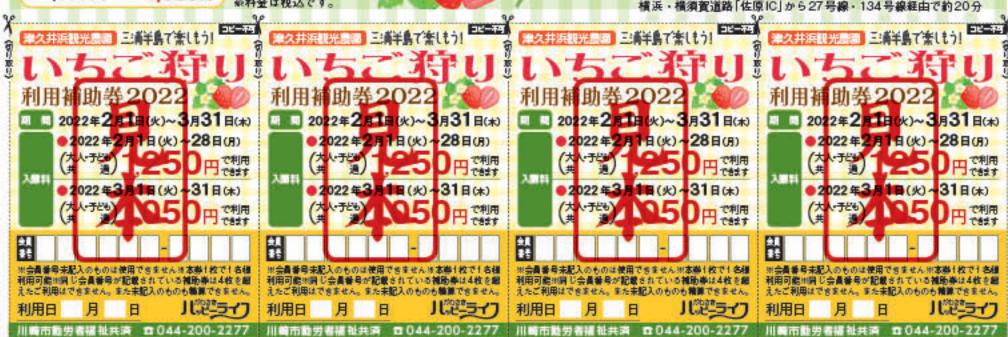

お電話での

お問い合わせ先はこちら ▶▶▶

東京ディズニーリゾート・インフォメーションセンター 0570-00-8632 (10:00~15:00(年中無休)) 月現在の情報です。

※写真・イラストはイメージです。

ご狩り利用補助

利用期間 2022年2月1日(火)~3月31日(木) ※2月、3月の料金が変わります。

HIII方法 下記いちご狩り利用補助券を切り取り、会員番号、利用日をご記入の上、 津久井浜観光農園「いちご狩り案内所」に提出して入園料をお支払いください。

会員特典

②2022年2月1日(火)~28日(月) 一般料金(3歳以上) 会員料金 1,800円 ⇒ 1,250円

●2022年3月1日(火)~31日(木) 一般料金(3歳以上)

1,600円 ⇒ 1,050円

園内のいちごは30分間の食べ放題です。(持5帰り不可)

いちごの生育状況により入場を制限する場合があります。 あらかじめご了承ください。 能認してね

※一人1回の利用につき 1枚まで。

※大人・子ども同一料金 ※3歳未満は入場料無料 崇料金は税込です。

m 津久井高駅 お出かけ前に生育状況や 収穫状況などをご確認

東山平島 O I ※八里次 **排放有效** 从北下淮北京

第9:00~15:00(期間中毎日) 住 横須賀市津久井5-15-20 津久 井浜観光農園 ☎046-849-4506 交 電車/京浜急行「津久井浜駅」 から徒歩約20分 京急津久井浜駅より送迎バスあり(要問合せ) 車/ 横浜・横須賀道路「佐原IC」から27号線・134号線経由で約20分