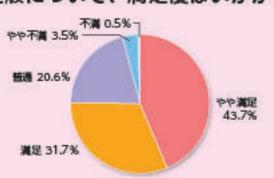

## 共済のサービス全般について、満足度はいかが でしょうか。

満足 31.7%、やや満足 43.7%、で普通 20.6%、 やや不満 3.5%、不満 0.5%という結果になり ました。