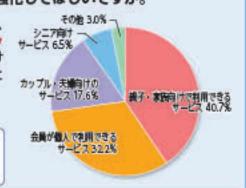

## 今後の共済サービスについてお伺いします。

どのような方を対象者としたサービスを強化してほしいですか。

親子・家族向けで利用できるサービス 40.7%、 会員が個人で利用できるサービス 32.2%、カッ ブル・夫婦向けのサービス 17.6%、シニア向け サービス 6.5%、その他 3.0%、未回答 0.0%と いう結果になりました。

#### コメント

- 子供、幼児のレッスンサービスなど
- ・会員じゃない友達と利用したいです。
- 独身者なのでせめて一人でもいいので友人と利用できるもの。