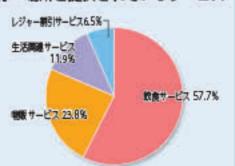

### **@2** 共済の割引があったらよいと思う店舗の名称・場所と提供されているサービス (飲食・物販等)を教えてください。

回答内容から 4 項目に分けて集計しました。 飲食サービス 57.7%、物販サービス 23.8%、 生活関連サービス 11.9%、レジャー割引サービ ス 6.5%、という結果になりました。

●「飲食サービス」への回答が半分を占める結果となり 機関サービス 23.8% ました。特にリクエストが多かったのは各区エリア内 の個店サービスのリクエストでした。「生活関連サービ ス」は主にリラクゼーションやスポーツジムなど運動 に関する意見が多くありました。