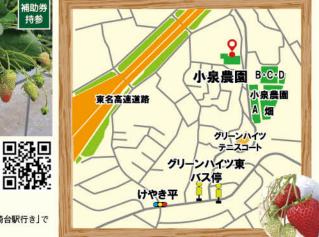

オーナーが育てるこだわりのいちごは味が抜群! こだわりいちごをぜひ食べに来てください!

利用期間 2022年3月1日(火)~4月30日(土)

象] 会員本人と同居の配偶者・親・子

利用方法 下記「いちご狩り補助券」を切り取り、会員番号をご記入のうえ、 小泉農園スタッフに提出して入園料をお支払いください。

[場 所] 小泉農園(地図参照)

- 當 10:30~15:00
- 住 川崎市宮前区平6-8-15
- 交 東急田園都市線「鷺沼駅」より東急バス「宮崎台駅行き」で 「グリーンハイツ東」下車徒歩約3分

休 月曜日

[予約受付] 2080-5449-0372 ※作業中につき出られない場合もあります

会員特典 一般料金 補助券利用料金 区分 大人(小学生以上) 2,700円 2,200円 入園料 子ども(2歳〜幼稚園、保育園児まで) 2,200円 1,700円

エアコンクリーニング2台以上実施で、

なんと 2台で5,500円まお得力

エアコンクリーニング(お持除機能※なし) 標準料金(1台) 14,300円(税込) 2台で 23.100円(税込) ● 自動お掃除機能※付き エアコンクリーニング(お押除機能※付き) 標準料金(1台)25,300円(税込) 2台で 45.100円(制込)