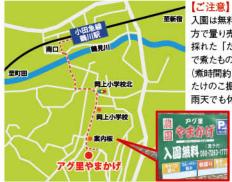

# 麻生区岡上の「アグ里やまかげ」で『たけのこ掘り』をしませんか?

自然豊かな眺望が広がる岡上の里へお弁当持参で「たけのこ掘り」と 里山散策をお楽しみください!

初めての方でも手軽にお楽しみいただけます。

春は『たけのこ掘り』を皆さんで楽しみましょう!

※掘り手に男性がいらっしゃるととても頼りがいがあります。

利用期間 2022年4月6日(水)~4月30日(土)

利用方法 右記「たけのこ掘り補助券」を切り取り、会員番号を ご記入いただきご精算の際に施設へお渡しください。

#### 必ずお電話でご予約をしてからご利用ください。

【予約電話番号】090-7263-1777

入園は無料です。なお「たけのこ」は時価となります。(目 方で量り売りとなります。) 1kg目安750円~800円 採れた「たけのこ」はそのままお持ち帰りもできますが、鍋 で煮たもの(煮代有料)をお持ち帰りいただくこともできます。 (煮時間約2~3時間ほどかかります。)

たけのこ掘りの所要時間はおよそ1時間程度です。 雨天でも休憩場所、トイレなどの心配はご無用です。

アグ里やまかげ

住 川崎市麻生区岡上1095

☎090-7263-1777 ☎090-2633-2777

交 小田急線「鶴川駅」より徒歩約10分

営 8:30~16:00(日没まで) 休 金曜日

補助券 持参

また未記入のものも精算できません。

川崎市勤労者福祉共済 ☎ 044-200-2277