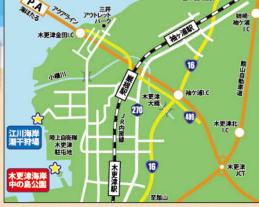

## ●木更津海岸 中の島公園 ❷江川海岸 潮干狩場

上記のいずれかを選んでご利用ください。

#### ●木更津海岸 中の島公園

住 千葉県木更津市中の島2番地 木更津海岸・中の島公園

交電車/JR線「木更津駅」西口から 海岸まで徒歩約25分

アクアライン「木更津金田IC」から約8km

#### ●江川海岸 潮干粉場

住 千葉県木更津市江川576-6

交電車/JR線「巖根駅」から、

タクシーで約6分

車/アクアライン「木更津金田IC」から約5km ※混雑時の迂回路として袖ヶ浦ICのご利用を お奨めします。