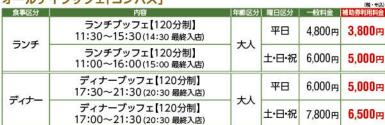

#### オールデイダイニング[カフェトスカ] 食事区分 年齢区分 課日区分 一般料金 4,600円 3,200円 《平日》11:30~14:00(L.O) 平日 ランチ 大人 ブッフェ 《土·日·祝日》11:30~15:30(LO) 土·日·祝日 5,300円 3,900円 6,900円 4,700円 《平日》17:30~21:00(CLOSE) 平日 大人 ブッフェ 《土・日・祝日》【2部制(120分制)】 7.500円 6.000<sub>円</sub> 土·日·祝日 ①17:00~ ②19:30~(22:00 CLOSE)