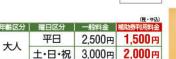

### 2022年11月1日(火)~12月27日(火)

赤坂スクエアダイニング(ブッフェコーナー)

| 21-22-1 | , , , , , , , , , , , , , , |        |      |        | (税・サ込)  |
|---------|-----------------------------|--------|------|--------|---------|
| 食事区分    | 内容                          | 年齢区分   | 曜日区分 | 一般料金   | 補助券利用料金 |
| ランチ     | ブッフェ【90分間制】                 | 大人     | 全日   | 4,300円 | 3,300円  |
| 223     | 11:30~15:00(13:30 最終入店)     | グランエイジ | 土口   | 3,800円 | 2,800円  |
|         | ブッフェ【120分間制】                | 大人     | 全日   | 6,800円 | 5,500円  |
| ティナー    | 17:00~21:00(20:00 最終入店)     | グランエイジ | ±0   | 6300⊞  | 5 000m  |