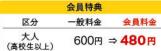

#### 利用期間 2024年4月9日(火)~7月7日(日)

会員特典

一般料金 補助券利用料金 採貝量 券種 大人(中学生以上) 2,000円 1,500円 2kg 子ども(4歳~小学生) 1,000円 750円 1kg

利用方法
下記「潮干狩り共通補助券」を切り取り、会員番 号をご記入のうえ各施設窓口へ「潮干狩り共通 補助券」を渡して料金をお支払いください。

[ご注意]補助券のご利用枚数は、同一会員番号で4枚限りとなり ます。同一会員番号で4枚を超えるご利用の事実が発覚 した場合、川崎市勤労者福祉共済から連絡させていただ くことがあります。