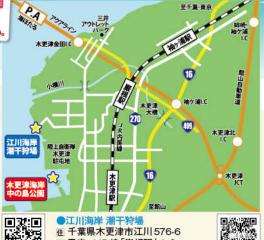

#### ●木更津海岸 中の島公園 ❷江川海岸 潮干狩場 上記のいずれかを選んでご利用ください。

#### ●木更津海岸 中の島公園

住 千葉県木更津市中の島2番地 木更津海岸・中の島公園

交 電車/JR線 「木更津駅 | 西口から、 海岸まで徒歩約25分

アクアライン「木更津金田IC」から約8km

#### ●江川海岸 潮干狩場

住 千葉県木更津市江川 576-6 交電車/JR線「巌根駅」から、

タクシーで約6分

車/アクアライン「木更津金田IC」から約5km ※混雑時の迂回路として袖ヶ浦ICのご利用を お扱めします。

**開催期間 2024年4月9日(火)~7月7日(日)** 

● 1 本更津海岸 中の島公園 ※利田! 補助券利用料 1,500円 750<sub>円</sub>

より 人1回のみ使用できます。 クーボン券、優待券との保証 場合は一般料金となりま ※安員番号オ ※本券1枚で ※他のサービス勢 用はできません。