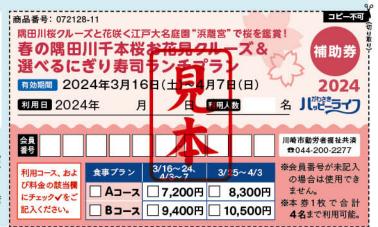

# むい むすすめお花見りた

東京水辺ライン 「浅草 (二天門) 発着所」

お花見ツアーに参加してはいかがですか? 新しい発見があるかもしれませんよ! 参加お申し込みお待ちしております。 (ポケカルへ直接お申し込みください。)

選べる2つのお食事プラン

握り寿司12貫コース

すしざんまいの

[3/16~24, 4/3~7]

[3/25~4/2]

隅田川桜クルーズと花咲く江戸大名庭園 "浜離宮" で桜を観賞!

春の隅田川千本桜お花見クルーズ&選べるにぎり寿司ランチプラン

たっぷり約40分の隅田川ク ルーズを満喫!

隅田川の壮大な桜並木の絶景 をご覧いただきます。

約3km程の徒歩移動がございます ので、歩きやすい靴にてご参加く ださい。

1 3月16日(土)~4月7日(日)の毎日

開催時間:9:10~14:30

集合場所:東京水辺ライン「浅草(二天門)発着所」

員:50名(最少催行人数13名)

【荒天等により隅田川クルーズが中止になる場合のご案内】

悪天候により【隅田川クルーズ】が中止の場合は、タクシーで移動して いただきます。乗船料のご返金はありません。

お食事グレードアップ すしざんまいの 握り寿司13貫コース

[3/16~24, 4/3~7] 9,400円 [3/25~4/2]

10,500円

7.200円

8,300円

- 《A·Bコース共涌》 東京水辺ライン「浅 草(二天門)発着所」 (9:10集合) ~隅田 川桜クルーズ(約40 分) ~浜離宮恩賜庭 園…築地場外市場見 学…握り寿司ランチ のお食事後、各自解 散(14:30頃)

商品番号:072128-11

**利用方法**「ポケカル」までお電話にて直接、商品番号をお伝えの うえ、お申し込みください。当日は補助券をガイドに お渡しください。

申込先 ポケカル予約センター ☎03-5652-7072 (平日9:00~13:00)