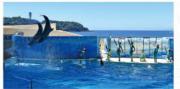

### 東武動物公園

動物園ゾーンは、ホワイトタイガーをはじめ、ゾウやキリンなど120種1200頭の動物がお出迎え。 遊園地ゾーンは、「新滑空水上コースターカワセミ」、観覧車やメリーゴーランドなど絶叫系からほの ばの系まで多彩なラインナップでどなたでもお楽しみいただけます!

有効期限 2025年2月28日(金)まで 

- 住 埼玉県南埼玉郡宮代町須賀110
- \$ 0480-93-1200
- 営 季節により異なります。
- 休 施設ホームページをご覧ください。 https://www.tobuzoo.com
- 交 東武スカイツリーライン 「東武動物公園駅」より徒歩約10分