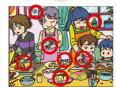

#### 七つの間違い探し&会員の声

Bの絵の間違っている所 B に太いサインペンで丸 印を付けてお送りくだ さい。正解者の中から抽 選で20名の方に、ジェ フグルメカード (500円 分)をお送りします。当 選の発表は、プレゼント の発送をもって代えさ せていただきます。

#### 応募方法

お名前

住 所

(ご自宅)

事業所名

「会員の声 🚾

飲食店など。「事業所紹介」もこち

!」記入欄

FAX、または郵送で右下の あて先までお送りください。

ご意見、で要望、サービスを使った感想、お から募集いたします!ぜひご登場ください。

会員番号

▲ この2枚の絵には7つの間違いがあります。 それはどこでしょう。

前回1・2月号の 正解

募集締切日

3月25日 (月)

たくさんの方々からご応募いた だき、ありがとうございました。 抽選で20名の方にジェフグルメ -ド (500円分) をプレゼント