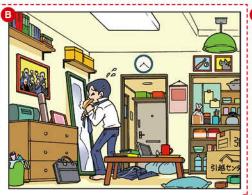

#### 七つの間違い探し&会員の声

Bの絵の間違っている所 B に太いサインペンで丸 印を付けてお送りくだ さい。正解者の中から抽 選で20名の方に、ジェ フグルメカード (500円 分)をお送りします。当 選の発表は、プレゼント の発送をもって代えさ せていただきます。

#### 応募方法

お名前

住 所

(ご自宅)

事業所名

「会員の声 🚾

飲食店など。「事業所紹介」もこち

!」記入欄

FAX、または郵送で右下の あて先までお送りください。

ご意見、で要望、サービスを使った感想、お から募集いたします!ぜひご登場ください。

会員番号

▲ この2枚の絵には7つの間違いがあります。 それはどこでしょう。

前回1・2月号の 正解

募集締切日

3月25日 (月)

たくさんの方々からご応募いた だき、ありがとうございました。 抽選で20名の方にジェフグルメ -ド (500円分) をプレゼント