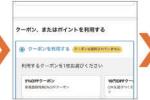

アソビュー! サイトでの クーポンコード利用方法 「アソビュー!」の公式サイト (https://www.asoview.com/)、または公式モ バイルアプリ(iOS版・Android版)から新規登録の上、以下の手順に沿ってご 利用ください。

#### クーポンコードを使用して割引購入する (スマートフォンで購入する場合) STEP 0

①行きたい遊びを見つける。

②日時を枚数を選択する。

③クーポンコードを利用する を選択する。

④クーポンコードを入力する。

⑤金額が適用されているのを 確認して購入する。

#### STEP 2 利用当日の操作方法

①アソビューの公式サイトま たはアプリを開き、メニュー から予約管理を選択する。

②購入したチケットを選択す

900円~

③入口でチケットを見せて入

アソビュー! ゲストサポート お問合せ

https://www.asoview.com/ brand/contactsupport/

ヘアソビュー!の割引価格からさらにクーポンコードで割引! /