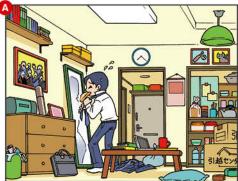

#### 七つの間違い探し&会員の声

Bの絵の間違っている所 B に太いサインペンで丸 印を付けてお送りくだ さい。正解者の中から抽 選で20名の方に、ジェ フグルメカード (500円 分)をお送りします。当 選の発表は、プレゼント の発送をもって代えさ せていただきます。

#### 応募方法

お名前

住 所

(ご自宅)

事業所名

「会員の声 🚾

飲食店など。「事業所紹介」もこち

!」記入欄

FAX、または郵送で右下の あて先までお送りください。

ご意見、で要望、サービスを使った感想、お から募集いたします!ぜひご登場ください。

会員番号

▲ この2枚の絵には7つの間違いがあります。 それはどこでしょう。

前回1・2月号の 正解

募集締切日

3月25日 (月)

たくさんの方々からご応募いた だき、ありがとうございました。 抽選で20名の方にジェフグルメ -ド (500円分) をプレゼント