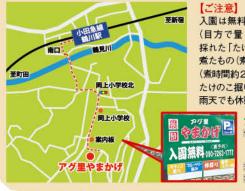

#### たけのこ掘り補助 麻生区岡上の「アグ里やまかげ」で「たけのこ掘り」をしませんか? 自然豊かな眺望が広がる岡上の里へお弁当持参で『たけのこ掘り』 と里山散策をお楽しみください! 初めての方でも手軽にお楽しみいただけます。 春は「たけのこ掘り」を皆さんで楽しみましょう! **利用期間** 2024年3月25日(月)~4月30日(火) 利用方法 右記「たけのご掘り補助券」を切り取り、会員番号を ご記入いただきご精算の際に施設へお渡しください。 ■約 必ずお電話でご予約をしてからご利用ください。 【予約電話番号】090-7263-1777 ※予約受付期間: 2024年3月16日(土)~4月30日(火)まで ※予約受付時間:10:00~15:00

ちょっとしたことがし (コツのレクチャーいたします

入園は無料です。なお「たけのこ」は時価となります。 (目方で量り売りとなります。) 1kg 目安750円~800円 採れた「たけのこ」はそのままお持ち帰りもできますが、鍋で 煮たもの(煮代有料)をお持ち帰りいただくこともできます。 (煮時間約2~3時間ほどかかります。)

たけのこ掘りの所要時間はおよそ1時間程度です。 雨天でも休憩場所やトイレ設備のご用意があります。

> アグ里やまかげ **但 川崎市麻生区岡上1095** ☎090-7263-1777 **☎**090-2633-2777

交 小田急線 「鶴川駅」より徒歩約10分 営 8:30~17:00 (日没まで) 休 金曜日

補助券

持参