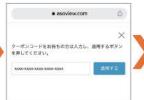

アソビュー! サイトでの クーポンコード利用方法 「アソビュー!」の公式サイト (https://www.asoview.com/)、または公式モ バイルアプリ(iOS版・Android版)から新規登録の上、以下の手順に沿ってご 利用ください。

#### クーポンコードを使用して割引購入する (スマートフォンで購入する場合) STEP 0

①行きたい遊びを見つける。

②日時を枚数を選択する。

③クーポンコードを利用する を選択する。

④クーポンコードを入力する。

⑤金額が適用されているのを 確認して購入する。