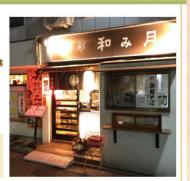

### 蕎彩 和み月[完全手打ちそば]

在 川崎市幸区中幸町 2-33

☎ 044-201-7353

置 11:30~15:00 (L.O.14:30) 17:00~22:00 (L.O.21:30)

定 月曜日、火曜日、(相談に応じて休日営業

します)

交 JR 「川崎駅」より徒歩約8分

ニコニコ通り内

天ぷら付せいろそば・・・・1.650円(株xx)

・手打ち蕎麦セット …1,045円~ (NA)

のの取り

中原区