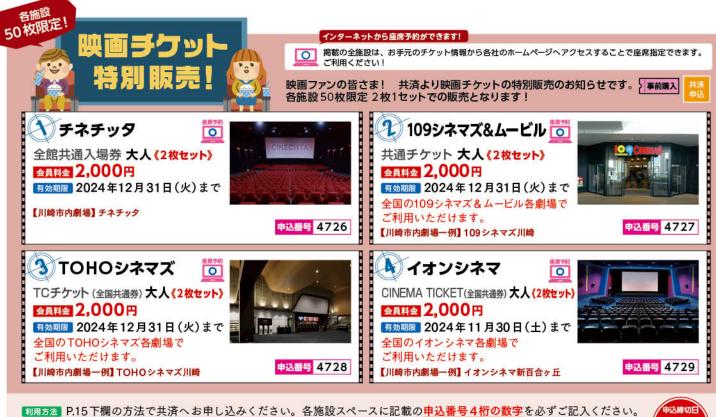

- デニーズ横浜樽町店
- デニーズ綱島東店
- デニーズ鶴見一国店 デニーズ町田大蔵店
- デニーズ町田南口店
- デニーズ大森中店
- デニーズ西船橋店

チキンジャンバラヤ

※同時利用における別会員番号記載の補助券使用は可。

※同時利用における別会員番号記載の補助券使用は可。

👿 各50枚(会員一人につき 1劇場のみ申込可能、2枚1セット限り) ※応募者多数の場合は抽選になります。 第送時期 10月中旬までに発送します。※共済で購入されたチケットの営利目的の転売などは禁止されております。