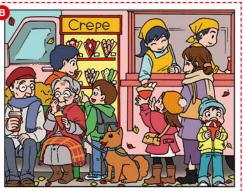

## の間違い探し&会

募集締切日 11月25日 (月)

Bの絵の間違っている所 B に太いサインペンで丸 印を付けてお送りくだ さい。正解者の中から抽 選で20名の方に、ジェ フグルメカード (500円 分)をお送りします。当 選の発表は、プレゼント の発送をもって代えさ せていただきます。

## 応募方法

FAX、または郵送で右下の あて先までお送りください。

Р◀▲この2枚の絵には7つの間違いがあります。 それはどこでしょう。

前回9・10月号の 正解

たくさんの方々からご応募いた ありがとうございました。 抽選で20名の方にシ -ド (500円分) をプレゼント