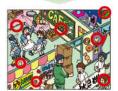

## の間違い探し&会

募集締切日 11月25日 (月)

Bの絵の間違っている所 B に太いサインペンで丸 印を付けてお送りくだ さい。正解者の中から抽 選で20名の方に、ジェ フグルメカード (500円 分)をお送りします。当 選の発表は、プレゼント の発送をもって代えさ せていただきます。

## 応募方法

FAX、または郵送で右下の あて先までお送りください。

Р◀▲この2枚の絵には7つの間違いがあります。 それはどこでしょう。

前回9・10月号の 正解

たくさんの方々からご応募いた ありがとうございました。 抽選で20名の方にシ -ド (500円分) をプレゼント