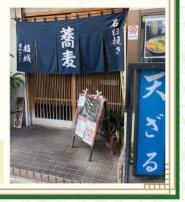

## そば処 結城

- 住 川崎市川崎区大島3-32-26
- ☎044-244-7093 ☎ 11:00~15:00 (L.0.14:45) 17:00~22:00 (L.O.21:45)
- 交 川崎駅東口バスターミナルより 川崎鶴見臨港バス「桜本」バス停下車 徒歩約1分
- ◆お薦めの品
- ・天ざる・・・・・・・1,800円(REA)
- · 岩手鴨せいろ ………1,600円(株込)