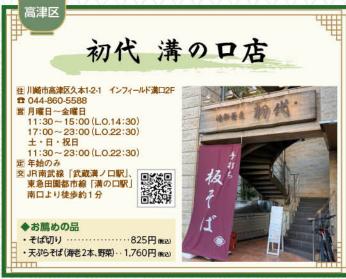

## そば由肆 やぶ久

- 性 川崎市中原区木月2-7-21 ☎ 044-433-5588
- 置 11:30~15:00 (L.O.14:00) 17:30~21:30 (L.O.21:00)
- 定 木曜日
- 交 東急東横線 「元住吉駅」 東口より 徒歩約3分

- ◆お薦めの品
- ・あげもちおろしそば … 1,300円(戦区)

2025

利用期間 2025年3月1日(土)~4月30日(水)

会員

- は無事項 ※会員番号未記入のものは使用できません。 ※ご飲食代金400円(税込)で1枚 800円(税込)で2枚ご利用いただけます。 ※お会計の際、店舗に本券をお避しくたされ、 ※本券は、会報誌記載の店舗以外では、利用、きません。 ※原則として、他のサービス券との併用はできません。