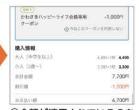

## 築地人気店「すしざんまい」 12貫コース

[3/15~24、4/3~6] ..... 7,400円 [3/25~4/2]-----8,400円

お食事グレードアップ В 築地人気店「すしざんまい」 贅沢13貫コース

[3/15~24、4/3~6] ..... 9,400円 [3/25~4/2] -----10,400円

《A·Bコース共通》

東京水辺ライン 「浅草 (二天門)」 発着所 (9:10集合) ~隅田川千本桜 クルーズ(二天門〜竹芝)(約40分)〜竹芝…浜離宮恩賜庭園…築地 場外市場…握り寿司ランチのお食事後、各自解散(14:30頃)

| 商品番号:072130-11<br><2025お花見> 隅田川闩<br>築地人気店「すしざんまい |                                                           | 事節<br>限定                    |
|--------------------------------------------------|-----------------------------------------------------------|-----------------------------|
| 浅草乗船&桜の江戸                                        | 大名 [編] [浜離宮                                               | 恩賜庭園」補助券                    |
| <b>有効期間 2025年3月15</b>                            | 日(土),4月6日(日                                               | 2025                        |
| 利用目 2025年 月                                      | □ 利用/数                                                    | 名」【『『ライフ                    |
| 会員                                               |                                                           | 川崎市勤労者福祉共済<br>全044-200-2277 |
| び料金の該当欄<br>にチェック✓をご                              | 3 15~24.4.3~6 3/25~4.<br>3 7,400円  8,400<br>9,400円  10,40 | の場合は使用できません。                |