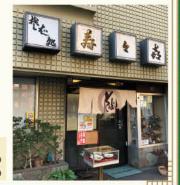

## 蕎麦処 寿々花

- **但 川崎市川崎区日進町 22-1**
- ☎ 044-233-5150
- 置 11:00~21:00
- 定 水曜日
- 交京浜急行線、JR南武支線「八丁畷駅」 より徒歩約6分

◆お薦めの品

・冷小海老おろし …… 1,000円(戦込)

・特上天せいろ ……… 1,950円(機込)