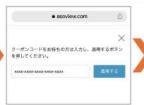

### アソビュー! サイトでのクーポンコード利用方法

「アソビュー!」の公式サイト (https:// www.asoview.com/)、または公式モ バイルアプリ (iOS版・Android版) か ら新規登録の上、以下の手順に沿ってご 利用ください。

### STEP 0 クーポンコードを使用して割引購入する〔スマートフォンで購入する場合〕

①行きたい遊びを見つける。

②日時と枚数を選択する。

③ [クーポンコードを利用する] を選択する。

④クーポンコードを入力する。

⑤金額が適用されているのを 確認して購入する。

### STEP 2 利用当日の操作方法

①アソビューの公式サイトま たはアプリを開き、メニュー から予約管理を選択する。

②購入したチケットを選択す

③入口でチケットを見せて入 場する。

アソビュー! ゲストサポート お問合せ

https://www.asoview.com/ brand/contactsupport/