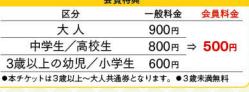

| 会員特            | 典 |      |
|----------------|---|------|
| 一般料金           |   | 会員料金 |
| 大人(18歳以上) 800円 | ⇒ | 500円 |

| シーハン室小科田  |      | X_1-N0.10070527           |  |  |  |
|-----------|------|---------------------------|--|--|--|
| 区分        | 一般料金 | ベネフィット・ステーション<br>クーポン呈示料金 |  |  |  |
| 大人(18歳以上) | 800円 | 640円                      |  |  |  |
| 中人(高校生)   | 300円 | 240円                      |  |  |  |
| 小人(小・中学生) | 200円 | 160円                      |  |  |  |