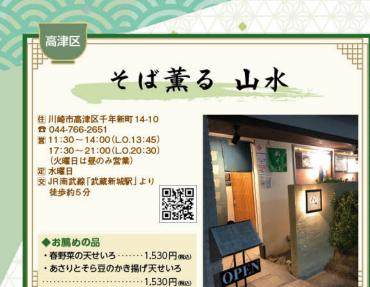

## 蕎麦処 寿々花

- **但 川崎市川崎区日進町 22-1**
- ☎ 044-233-5150
- 置 11:00~21:00
- 定 水曜日
- 交京浜急行線、JR南武支線「八丁畷駅」 より徒歩約6分

◆お薦めの品

・冷小海老おろし …… 1,000円(戦込)

・特上天せいろ ……… 1,950円(機込)