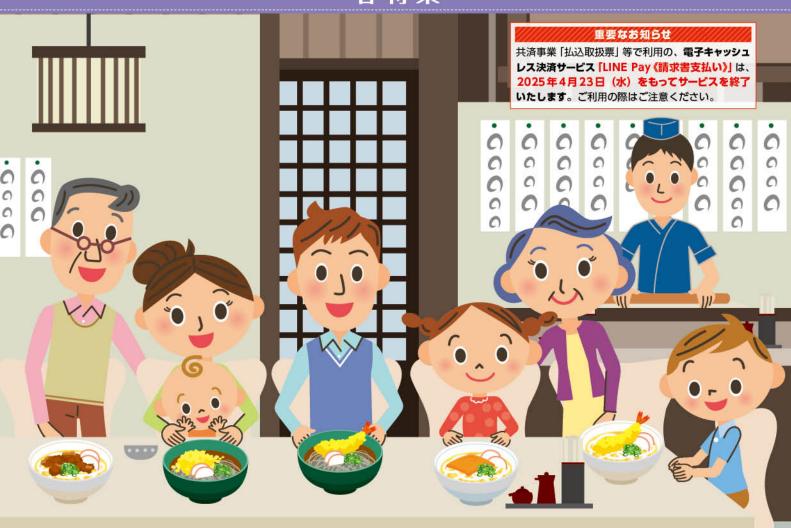

## 川崎市内のおそば屋さん・うどん屋さん特集

利用期間

2025年3月1日(土)~4月30日(水)

街で見かける 「あの店」 「この店」。 美味しい 「おそば」や 「おうどん」 で 日本食の素晴らしさを再確認してみては いかがでしょうか。

### 利用方法

P.03のそば・うどん利用補助券を切り取り、会員番号を ご記入いただきご精算の際にお渡しください。 ご飲食代金400円(税込)で1枚、800円(税込)で2枚、 利用いただけます。

### [注意事項]

- ※原則として、他のサービス券、クーポン券、優待券との併用はできません。 併用については、各店舗の方針に従ってご利用ください。
- ※本補助券は、当企画掲載ページ(P.02~05)及び補助券裏面に記載された 店舗以外では利用できません。
- ※補助券利用でのお支払いは、原則現金精算。現金以外(クレジット、電子 決済サービス等)の精算については、各店舗の方針に従って精算をお願い します。
- ※補助券のご利用枚数は、同一会員番号で2枚限りとなります。同一会員番 号で2枚を超えるご利用の事実が発覚した場合、川崎市勤労者福祉共済か ら連絡させていただくことがあります。
- ※同時購入における別会員番号記載の補助券使用は可。