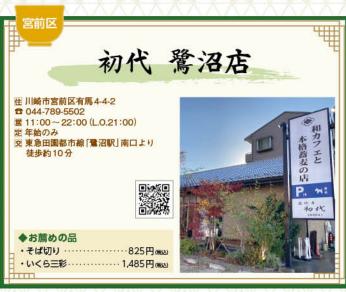

## 蕎麦膳 はやま

- 住 川崎市川崎区大師町5-4
- 5044-266-7477 圖月曜日~金曜日 11:00~15:30頃 土・日・祝 10:00~16:00頃
- 交 京急急行大師線 [川崎大師駅] より徒歩 約8分

◆お薦めの品

- ・かんぱち丼とそば合せ…1,500円(機込)
- ・鴨南ばん(岩手県産鴨)・1,700円(802)

## 川崎区

## 川崎大師 松月庵

- 住 川崎市川崎区大師町 4-37
- **2** 044-266-0458 當 11:00~17:00
- 定 火曜日
- 交 京浜急行大師線 [川崎大師駅] より 徒歩約7分

補助券

◆お薦めの品

·天ぷらそば ······1,518円(NAX)

・鴨南蛮そば ………1,518円(株込)