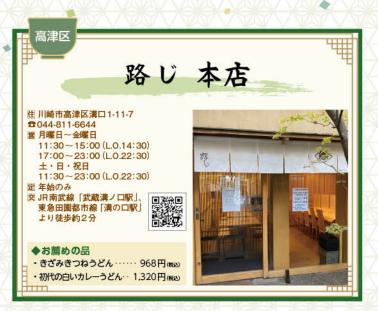

## 和遊笑楽そば 美好屋

- 住 川崎市中原区上平間190 ☎ 044-511-3477
- 置 11:30~15:00

17:30~21:00 (L.O.20:30)

定 水曜日、第一、第三木曜日 交 JR南武線 「平間駅」 より徒歩約6分

- ・生桜えびのかき揚げ天もり・1.450円(※22)
- ぶっかけとろろ・・・・・・ 930円(株)

## そば由肆 やぶ久

- 性 川崎市中原区木月2-7-21 ☎ 044-433-5588
- 置 11:30~15:00 (L.O.14:00) 17:30~21:30 (L.O.21:00)
- 定 木曜日
- 交 東急東横線 「元住吉駅」 東口より 徒歩約3分

- ◆お薦めの品
- ・あげもちおろしそば … 1,300円(戦区)

2025

利用期間 2025年3月1日(土)~4月30日(水)

会員

- は無事項 ※会員番号未記入のものは使用できません。 ※ご飲食代金400円(税込)で1枚 800円(税込)で2枚ご利用いただけます。 ※お会計の際、店舗に本券をお避しくたされ、 ※本券は、会報誌記載の店舗以外では、利用、きません。 ※原則として、他のサービス券との併用はできません。