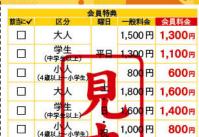

区分 一般料金 会員料金 大人 (高校生以上) 600円 ⇒ 480円

300円 ⇒ 240円 65歲以上

※中学生券のお取り扱いはありません。現地 で入園券(200円)を購入してください。

動物園ゾーンは、ホワイトタイガーをはじめ、ゾウやキリンなど120種1200頭の動物が お出迎え。遊園地ゾーンは、「新滑空水上コースターカワセミ」、観覧車やメリーゴーランド など絶叫系からほのぼの系まで多彩なラインナップでどなたでもお楽しみいただけます!

### 利用期間 2026年2月28日(土)まで

枚 数 会員一人につき合計6枚まで

- 住 埼玉県南埼玉郡宮代町須賀110
- ☎ 0480-93-1200
- 営 季節により異なります
- 休 施設ホームページをご覧ください。 https://www.tobuzoo.com
- 交 東武スカイツリーライン 「東武動物公園駅」より徒歩約10分

|            | 会員特典           |         |
|------------|----------------|---------|
| 区分         | 一般料金(2024年4月~) | 会員料金    |
| 大人(18歳以上)  | 5,300円         |         |
| 中人(中・高校生)  | 5,000円         | 3,500円  |
| 小人(3歳以上)   | - 4,000円       | 3,500 8 |
| シニア(60歳以上) | 4,000 H        |         |