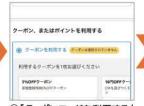

### アソビュー! サイトでのクーポンコード利用方法

「アソビュー!」の公式サイト (https:// www.asoview.com/)、または公式モ バイルアプリ (iOS版・Android版) か ら新規登録の上、以下の手順に沿ってご 利用ください。

### STEP 0 クーポンコードを使用して割引購入する〔スマートフォンで購入する場合〕

①行きたい遊びを見つける。

②日時と枚数を選択する。

③ [クーポンコードを利用する] を選択する。

④クーポンコードを入力する。

⑤金額が適用されているのを 確認して購入する。

### STEP 2 利用当日の操作方法

①アソビューの公式サイトま たはアプリを開き、メニュー から予約管理を選択する。

②購入したチケットを選択す

③入口でチケットを見せて入 場する。

アソビュー! ゲストサポート お問合せ

https://www.asoview.com/ brand/contactsupport/