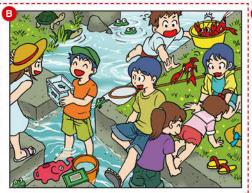

# つの間違い探し&会

墓集締切日 5月25日 (日)

Bの絵の間違っている所 E に太いサインペンで丸 印を付けてお送りくだ さい。正解者の中から抽 選で20名の方に、ジェ フグルメカード (500円 分)をお送りします。当 選の発表は、プレゼント の発送をもって代えさ せていただきます。

# 応募方法

お名前

住 所

(ご自宅)

事業所名

FAX、または郵送で右下の あて先までお送りください。

♪ ◀▲この2枚の絵には7つの間違いがあります。 それはどこでしょう。

前回3・4月号の 正解