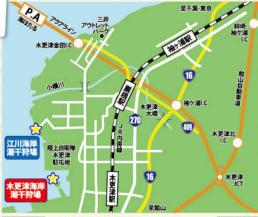

# ●木更津海岸 潮干狩場 ②江川海岸 潮干狩場 上記のいずれかを選んでご利用ください。

- ●木更津海岸 潮干狩場
- 住 千葉県木更津市中の島2番地 中の島公園内
- 交電車/JR線「木更津駅」西口から 海岸まで徒歩約25分

車/アクアライン「木更津金田IC」から約8km

●江川海岸 潮干狩場 住 千葉県木更津市江川 576-6 交電車/JR線「巌根駅」から、

タクシーで約6分 車/アクアライン「木更津金田IC」から約5km

※混雑時の迂回路として袖ヶ浦ICのご利用をお奨めします。

# 問合せ先

新木更津市漁業協同組合 ☎0438-23-4545 新木更津市漁業協同組合 岩根支所 ☎0438-41-2234