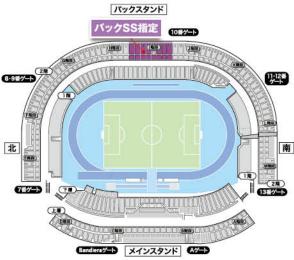

# フロンターレホーム(Uvance とざろきスタジアム by Fujitsu)ゲームチケット

# バックSS指定

般料金1席:5.800円图

※会員料金は共済の補助が適用されています

|     |                   |       |    | -10 3 (17) - 110-2310 (-17) - 13 |      |
|-----|-------------------|-------|----|----------------------------------|------|
| 開催月 | 開催日               | キックオフ | 節  | 対戦相手                             | 申込番号 |
| 7月  | 5日(土)             | 19:00 | 23 | 鹿島アントラーズ                         | 4801 |
| 0 🗆 | 9日(土)             | 19:00 | 25 | アビスパ福岡                           | 4802 |
| 8月  | 31日(日)            | 19:00 | 28 | FC町田ゼルビア                         | 4803 |
| 0.0 | 20日(土)            | 未定    | 30 | FC東京                             | 4804 |
| 9月  | 27日(土) 〈26日・28日〉* | 未定    | 32 | 柏レイソル                            | 4805 |

# Uvance とどろきスタジアム by Fujitsu 座席表

# ※座席指定はできません。

当選者へのチケット発送は試合開催日から約2週間前頃に なります。