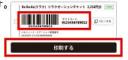

「お申込み内容」「申込者情報」「申込合計金額」に間 違いがなければ「次へ」をクリックし、お支払い内容、 案内通りに進めてカード条件を確定したら「お支払い手 続き」から「決済を完了する」ボタンをクリック

決済後に表示されるデジタルクーポンコード(ギフ トコード)を施設利用時に呈示したら、サービスが受 けられます。

**【利用方法アイコンについて】**本誌掲載メニューの利用方法については、下記のアイコンで表示しております。