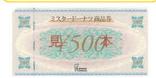

# ト券・カードがお得です!

🔃 会員と同居の配偶者・親・子

利用方法 P.15 下欄の方法でお申し込みください。

4桁の「申込番号」と購入希望数・購入希望セット数を必ずご記入ください。 ※応募者多数の場合は抽選になります。落選者への通知はございません。

対象施設 6月上旬以降に発送いたします。

大好評のミスタードーナツ商品券! まとめ買いがお得です!

申込番号 3113

申込番号 3114

有効期限 なし

枚 数 100セット(会員一人につき3セットまで)

[ご注意] ※デリバリーサービス・ミスドネットオーダー・ 出張販売先ではご利用いただけません。

一般料金 会員料金 2,500円 ⇒ 1,800円 (1セット:500円券×5枚)