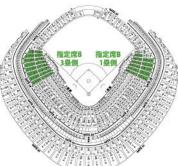

# 東京ドーム

■ ···指定席B

Copyright@2025 TOKYODOME CORPORATION ALL right reserved.

| 席種           | 一般料金   | 会員料金   | 募集人数 |
|--------------|--------|--------|------|
| 指定席B(カテゴリI)  | 4,500円 | 4,000円 | 各日4名 |
| 指定席B(カテゴリII) | 4,900円 | 4,400円 | 各日4名 |

※日程により料金が変更となります。 ※1塁側3塁側の指定はできません