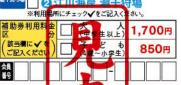

# 会員特典

券 種 -般料金 補助券利用料金 採貝量 1,700円 大人(中学生以上) 2.200円 2kg 子ども(4歳~小学生) 1.100円 850円 1kg

- ※期間中でも潮の干満により潮干狩りができない日があります。 ※3歳以下は入場料無料です。
- ※網袋は付きません。
- ※補助券のご利用枚数は、同一会員番号で4枚限りとなります。 同一会員番号で4枚を超えるご利用が発覚した場合、川崎市 勤労者福祉共済から連絡させていただくことがあります。
- ※同時利用における別会員番号記載の補助券使用は可。
- ※潮干狩りに関する詳細は施設へお問合せください。