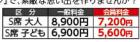

# 会員特典

券 種 -般料金 補助券利用料金 採貝量 1,700円 大人(中学生以上) 2.200円 2kg 子ども(4歳~小学生) 1.100円 850円 1kg

- ※期間中でも潮の干満により潮干狩りができない日があります。 ※3歳以下は入場料無料です。
- ※網袋は付きません。
- ※補助券のご利用枚数は、同一会員番号で4枚限りとなります。 同一会員番号で4枚を超えるご利用が発覚した場合、川崎市 勤労者福祉共済から連絡させていただくことがあります。
- ※同時利用における別会員番号記載の補助券使用は可。
- ※潮干狩りに関する詳細は施設へお問合せください。