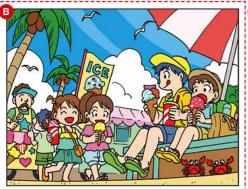

### 七つの間違い探し&会員の声 応募用紙

Bの絵の間違っている所 E に太いサインペンで丸 印を付けてお送りくだ さい。正解者の中から抽 選で20名の方に、ジェ フグルメカード (500円 分)をお送りします。当 選の発表は、プレゼント の発送をもって代えさ せていただきます。

### 応募方法

FAX、または郵送で右下の あて先までお送りください。

♪ ◀▲この2枚の絵には7つの間違いがあります。 それはどこでしょう。

前回5・6月号の 正解

募集締切日

7月27日 (日)

だき、ありがとうございました。 抽選で20名の方にジェフグルメ (500円分) をプレゼント