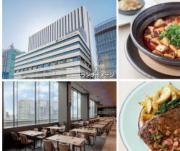

# 川崎日航ホテル

カフェレストラン 「ナトゥーラ」(10F)

利用期間 2025年7月1日(火)~8月31日(日) 【除外日】8月8日(金)~8月11日(月・祝)

予約連絡先 044-221-2134 (受付時間 10:00~18:00)

住 川崎市川崎区日進町1番地 交 JR[川崎駅]中央東口より徒歩約1分、京浜急行線 「京急川崎駅」より徒歩約5分

|              | 区分                                                          |           |     | 一般料金   | 会員料金   |
|--------------|-------------------------------------------------------------|-----------|-----|--------|--------|
| ランチ          | 【時間制限なし】<br>11:30~14:00(最終入店13:30)                          | 平日        | 200 | 4,500円 | 3,750円 |
| ブッフェ         | 【90分制】<br>11:30~15:00(最終入店14:30)                            | 土·日·祝     | 大人  | 4,800円 | 4,020円 |
| ディナー<br>ブッフェ | 【120分制】<br>金曜日、土曜日、日曜日、祝日<br>のみ営業<br>17:30~21:00(最終入店20:00) | 金曜日       | 大人  | 6,500円 | 5,550円 |
|              |                                                             |           | シニア | 6,300円 | 5,370円 |
|              |                                                             | 土曜日       | 大人  | 6,800円 | 5,820円 |
|              | ※上記以外の平日は不可。                                                | 日曜日<br>祝日 | シニア | 6,600円 | 5,640円 |

# 横浜ベイシェラトン ホテル&タワーズ

オールデイダイニング 「コンパス」

利用期間 2025年7月22日(火)~8月31日(日) 【除外日】8月9日(土)~15日(金)ホテル指定の特定日

予約連絡先 045-411-1188 (受付時間 10:00~19:00)

|                    | 区分                                    |       |    | 一般料金   | 会員料金   |
|--------------------|---------------------------------------|-------|----|--------|--------|
| ランチオーダーブッフェ        | 【120分制】                               | 平日    |    | 5,700円 | 4,800円 |
| 《九州・熊本フェア》         | 全日 11:30~16:00<br>(最終入店14:30)         | 土·日·祝 |    | 8,300円 | 7,100円 |
| ディナーオーダー<br>ブッフェ   | 【120分制】<br>17:30~21:30<br>(最終入店20:30) | 平日    | 大人 | 8,300円 | 7,100円 |
| ノツノエ<br>《九州・熊本フェア》 | 【120分制】<br>17:00~21:30<br>(最終入店20:30) | 土·日·祝 |    | 8,300円 | 7,100円 |

# 横浜ベイホテル東急

オールデイダイニング 「カフェ トスカ」

**利用期間** 2025年7月1日(火)~8月31日(日) 【除外日】8月9日(土)~17日(日)ホテル指定の特定日 ※ディナーのみ毎週木曜日

予約連絡先 045-682-2255 (受付時間 10:00~19:00)

住 横浜市西区みなとみらい2-3-7

交 みなとみらい線「みなとみらい駅」より徒歩約1分

| 区分                                                |       |    | 一般料金    | 会員料金   |
|---------------------------------------------------|-------|----|---------|--------|
| ランチブッフェ【90分制】<br>平日11:30~14:30(LO)                | 平日    | 大人 | 4,900円~ | 4,000円 |
| 土·日·祝 特定日11:30~15:30(LO)                          | 土·日·祝 | ~~ | 5,900円~ | 5,200円 |
| ディナーブッフェ【120分制】<br>日〜金曜日17:00〜21:00(CLOSE)<br>土曜日 | 平日    | 大人 | 7,400円~ | 6,000円 |
| 1部 17:00~/2部 19:30~<br>22:00(CLOSE)               | 土·日·祝 |    | 7,900円~ | 7,300円 |