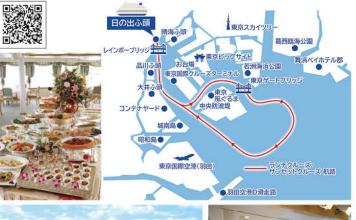

※予約が確定となった際に、6桁の予約番号をお知らせしますので、補助券の項目に 予約番号と予約者の氏名をご記入いただき、施設へお渡しください。

※一般からもご予約を受け付けている関係上、ご予約を承れない場合がございます。 ※船・お部屋・窓側確約プラン以外のお席の指定はいただけません。

《乗船場所》シーライン東京 日の出ふ頭営業所

世東京都港区海岸2-7-104 交 新交通 「ゆりかもめ」にて「新橋駅」より3つめ 「日の出駅」下車徒歩約1分 JR山手線 「浜松町駅」 南口より徒歩約 12分 都営大江戸線 「大門駅 」より徒歩約15分