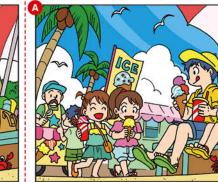

### 七つの間違い探し&会員の声 応募用紙

Bの絵の間違っている所 E に太いサインペンで丸 印を付けてお送りくだ さい。正解者の中から抽 選で20名の方に、ジェ フグルメカード (500円 分)をお送りします。当 選の発表は、プレゼント の発送をもって代えさ せていただきます。

### 応募方法

FAX、または郵送で右下の あて先までお送りください。

♪ ◀▲この2枚の絵には7つの間違いがあります。 それはどこでしょう。

前回5・6月号の 正解

募集締切日

7月27日 (日)

だき、ありがとうございました。 抽選で20名の方にジェフグルメ (500円分) をプレゼント