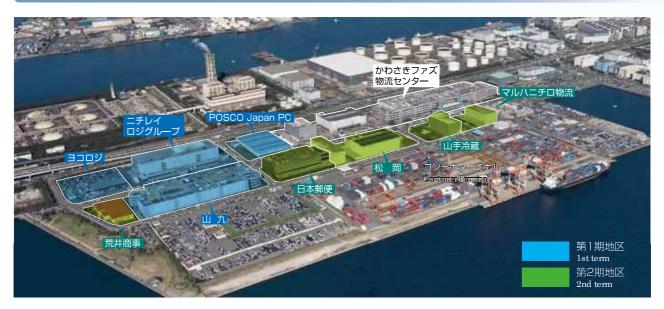

## 東扇島総合物流拠点地区

Higashi-Ohgishima Integrated Distribution Area / 东扇岛综合物流网点地区

コンテナターミナルの背後には、約23haの公共用地があり、コンテナターミナルなどの港湾施設に近接している特色を最大限に活かし、港湾物流機能の高度化にふさわしい企業の立地誘導を図ってきました。第1期地区(約12.6ha)に4企業、第2期地区(約9.9ha)に5企業が進出し、事業を展開しています。

Four companies have started operations in the Phase 1 district (approximately 12.6 ha), and 5 companies have moved into and expanded operations in the Phase 2 district (approximately 9.9 ha).

在集装箱码头背后,约有23公顷的公共用地,(港湾局)一直最大限度地利用它临近集装箱码头等港湾设施的特色,将之规划为适于港湾物流机能高度化企业的诱导进驻选地。第1期地区(约12.6公顷)有4家企业,第2期地区(约9.9公顷)有5家企业进驻了该地区,已经开展运营。

第 1 期地区 進出企業 

 POSCO Japan PC 株式会社

 山九株式会社
 株式会社ヨコロジ

 株式会社ニチレイロジグループ本社

第 2 期地区 進出企業 日本郵便株式会社 株式会社松岡 山手冷蔵株式会社 株式会社マルハニチロ物流 荒井商事株式会社