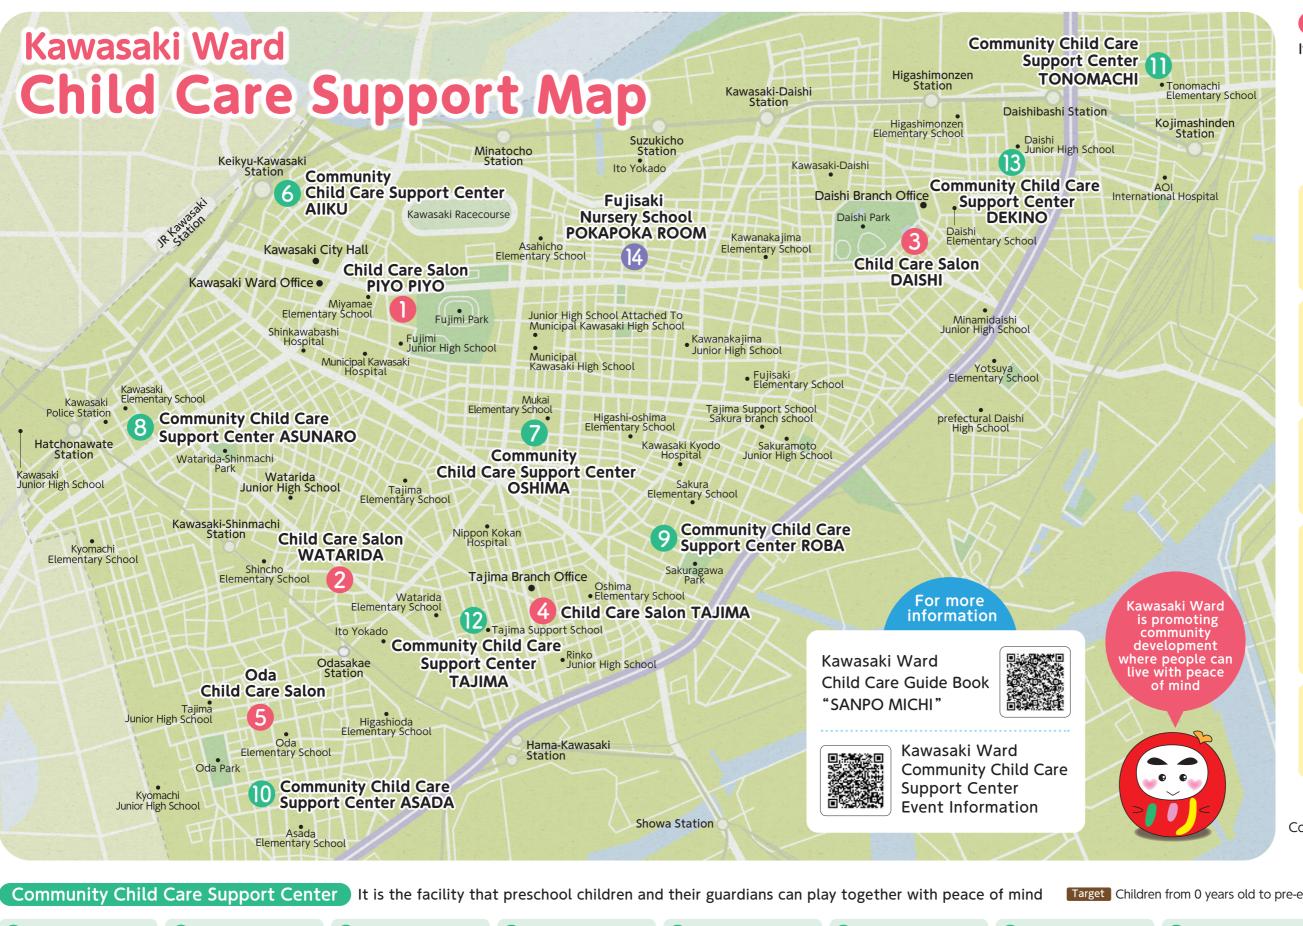

# Child Care Salon PIYO PIYO

Day and Time 2nd Wednesday of every month (August is closed) 10:00~11:30 a.m.

Place Kawasaki Civic Hall for **Education and Culture** 

### Child Care Salon WATARIDA

Day and Time 3rd Thursday of every month (August is closed) 10:00~12:00 a.m.

Place Watarida Elderly Center IKOI NO IE

# Child Care Salon DAISHI

Day and Time 2nd Friday of every month (Some months are closed) 10:00~11:30 a.m.

# Place Daimachi Town Hall

4 Child Care Salon TAJIMA

Day and Time 4th Wednesday of every month (December: It is held on 3rd Wednesday) (August is closed) 10:00~11:30 a.m.

Place JFE Tajima Town Hall (July: Hamacho 2-chomeTown Hall)

# **6** Oda Child Care Salon

Day and Time 3rd Tuesday of every month

10:00~11:30 a.m. (August is closed) Place Oda Chuo Town Hall 1st floor

### **6** Community **Child Care Support Center AllKU**

Day and Time  $9:30\sim16:00$  on Monday, Tuesday, Wednesday, Friday 9:30~14:30 on Thursday Place Night nursery AIIKU TEL: 044-222-7555

### **7** Community Child Care Support Center OSHIMA

Day and Time 9:00~16:30 From Monday to Friday,4th Saturday Place Kawasaki Ward Nursery and Childcare Comprehensive Support Center TEL: 044-244-7730

#### **8** Community Child Care Support Center ASUNARO

Day and Time 9:30~16:00 From Monday to Friday Place Yumeiku Nisshincho Nursery School TEL: 044-221-7037

#### **9** Community Child Care Support **Center ROBA**

Dayand Time 9:30~12:30 on Tuesday, Thursday and Saturday Place Fureaikan/Sakuramoto Children's Cultural Center TEL: 044-276-4800

#### (II) Community Child Care Support Center ASADA

Dayand Time 9:30~12:30 on Monday, Wednesday and Friday Place Asada Children's **Cultural Center** TEL: 080-4718-8678

#### **O** Community **Child Care Support** Center TONOMACHI

Dayand Time 9:30~12:30 on Tuesday, Wednesday and Friday Place Tonomachi Children's Cultural Center TEL: 090-8463-1391

#### **12** Community Child Care Support Center TAJIMA

Dayand Time  $9:30\sim12:30$  on Tuesday, Thursday and Friday Place Tajima Children's **Cultural Center** TEL: 080-7616-5505

#### (B) Community Child Care Support Center DEKINO

Day and Time 9:30~15:30 From Monday to Friday Place Dekino Ratel **Nursery School** TEL: 044-201-1146

# 14 Fu jisaki **Nursery School POKAPOKA ROOM**

Day and Time 9:15~11:30

From Monday to Friday Place Fujisaki Nursery School TEL: 044-211-1357