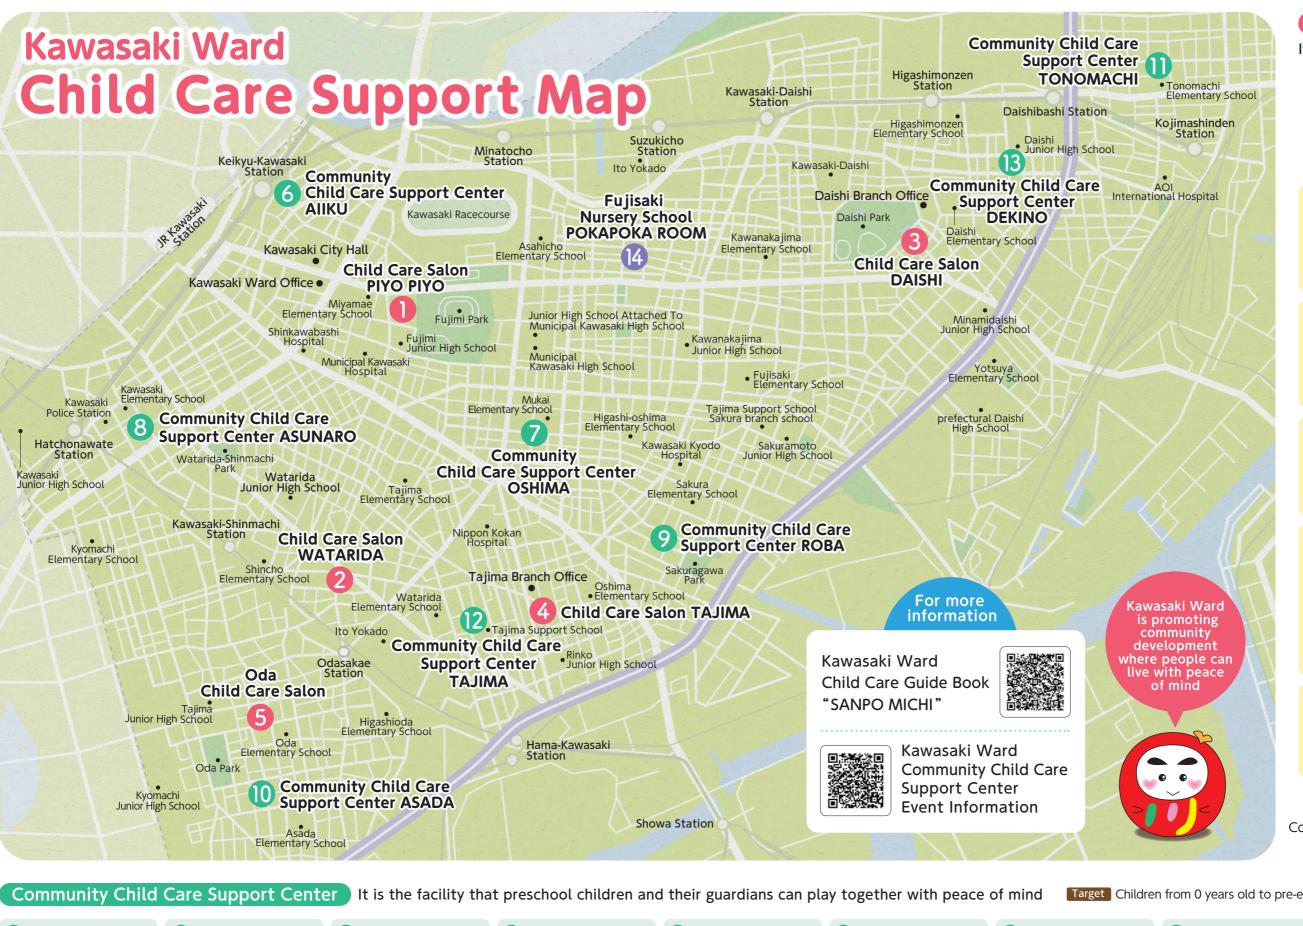

## Child Care Salon PIYO PIYO

Day and Time 2nd Wednesday of every month (August is closed) 10:00~11:30 a.m.

Place Kawasaki Civic Hall for **Education and Culture** 

### Child Care Salon WATARIDA

Day and Time 3rd Thursday of every month (August is closed) 10:00~12:00 a.m.

Place Watarida Elderly Center IKOI NO IE

## Child Care Salon DAISHI

Day and Time 2nd Friday of every month (Some months are closed) 10:00~11:30 a.m.

# Place Daimachi Town Hall

4 Child Care Salon TAJIMA

Day and Time 4th Wednesday of every month (December: It is held on 3rd Wednesday) (August is closed) 10:00~11:30 a.m.

Place JFE Tajima Town Hall (July: Hamacho 2-chomeTown Hall)

# **6** Oda Child Care Salon

Day and Time 3rd Tuesday of every month

10:00~11:30 a.m. (August is closed) Place Oda Chuo Town Hall 1st floor

#### **6** Community **Child Care Support Center AllKU**

Day and Time  $9:30\sim16:00$  on Monday, Tuesday, Wednesday, Friday 9:30~14:30 on Thursday Place Night nursery AIIKU TEL: 044-222-7555

#### **7** Community Child Care Support Center OSHIMA

Day and Time 9:00~16:30 From Monday to Friday,4th Saturday Place Kawasaki Ward Nursery and Childcare Comprehensive Support Center TEL: 044-244-7730

#### **8** Community Child Care Support Center ASUNARO

Day and Time 9:30~16:00 From Monday to Friday Place Yumeiku Nisshincho Nursery School TEL: 044-221-7037

#### **9** Community Child Care Support **Center ROBA**

Dayand Time 9:30~12:30 on Tuesday, Thursday and Saturday Place Fureaikan/Sakuramoto Children's Cultural Center TEL: 044-276-4800

#### **10** Community Child Care Support Center ASADA

Dayand Time 9:30~12:30 on Monday, Wednesday and Friday Place Asada Children's **Cultural Center** TEL: 080-4718-8678

#### **O** Community **Child Care Support** Center TONOMACHI

Dayand Time 9:30~12:30 on Tuesday, Wednesday and Friday Place Tonomachi Children's Cultural Center TEL: 090-8463-1391

#### **12** Community Child Care Support Center TAJIMA

Dayand Time  $9:30\sim12:30$  on Tuesday, Thursday and Friday Place Tajima Children's **Cultural Center** TEL: 080-7616-5505

#### (B) Community Child Care Support Center DEKINO

Day and Time 9:30~15:30 From Monday to Friday Place Dekino Ratel **Nursery School** TEL: 044-201-1146

## 14 Fu jisaki **Nursery School POKAPOKA ROOM**

Day and Time 9:15~11:30

From Monday to Friday Place Fujisaki Nursery School TEL: 044-211-1357